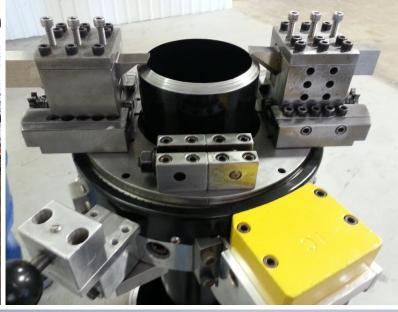

# **FLANGE FACERS**

Quality flange machine work for the perfect sealing surface.

- Ring Type Joint
- Elliptical Manways
- > 20 foot maximum diameter