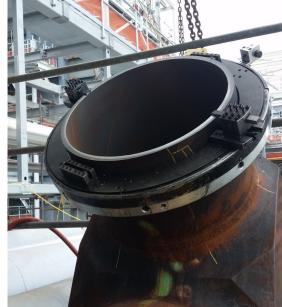

### **PORTABLE LATHES**

Lathes are designed for minimal clearance requirements and easy installation.

- Clamshell, Shaft and End-Prep Lathes
- OD, ID and end mounting
- Cut and bevel up to 110" OD