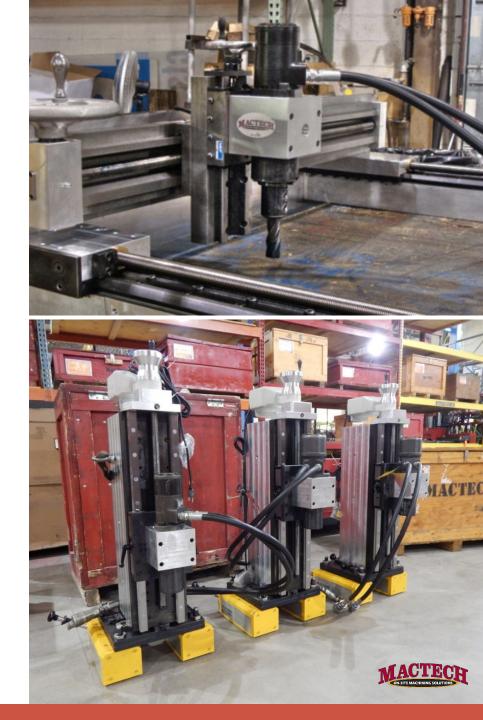

### **INDUSTRIAL DRILLS**

Drills for any surface: flat, radial, inside or outside.

- Magnetic mounting available
- Compact and versatile
- Weld-prep with the same machine
- ► Holes up to 8 inches