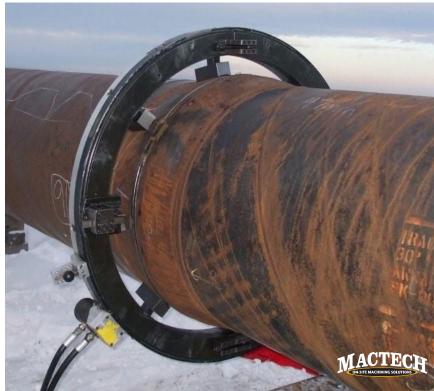

### **PORTABLE LATHES**

Lathes are designed for minimal clearance requirements and easy installation.

- Clamshell, Shaft and End-Prep Lathes
- OD, ID and end mounting
- Cut and bevel up to 110" OD