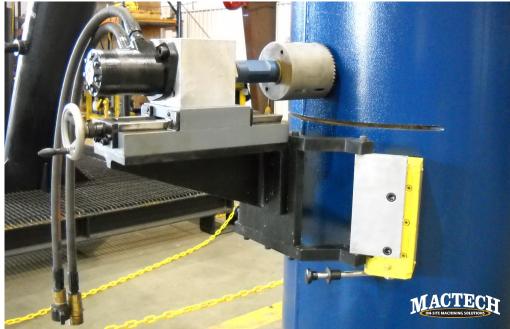

### **PORTABLE MILLS**

The precision millwork of a machine shop brought to your job site.

- Rail, Boring and Gantry Mills
- Curved or flat surfaces
- Infinitely variable power feed
- Travel lengths available up to 120 inches