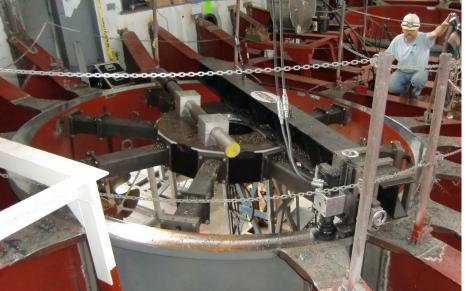

# **FLANGE FACERS**

Quality flange machine work for the perfect sealing surface.

- Ring Type Joint
- Elliptical Manways
- > 20 foot maximum diameter