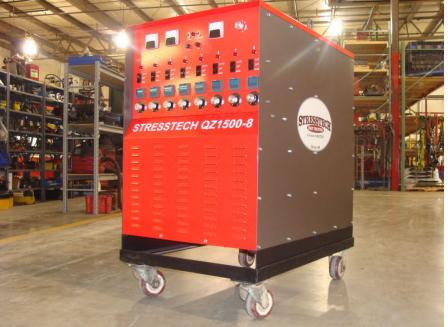

# **STRESS RELIEF EQUIPMENT**

Everything you need for preheat, PWHT and temperature tracking.

- Heat pads
- Temperature controllers
- Data loggers
- Zap guns