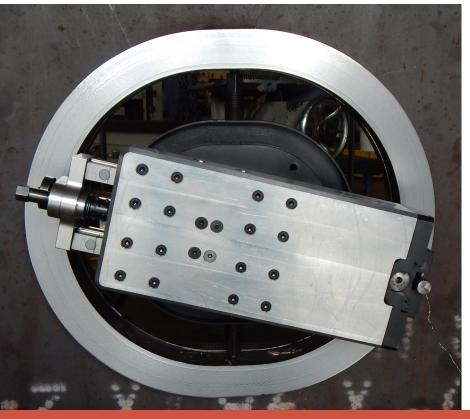

# **FLANGE FACERS**

Quality flange machine work for the perfect sealing surface.

- Ring Type Joint
- Elliptical Manways
- > 20 foot maximum diameter