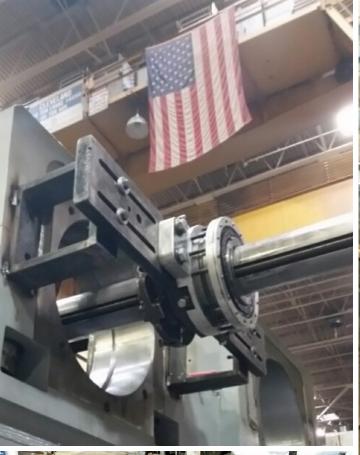

# **LINE BORING**

The most versatile and widest size range of portable line boring equipment on the market.

- Multiple Bore Bars (MBMC)
- Bore-welding add-on available
- Up to 96" ID cutting ability