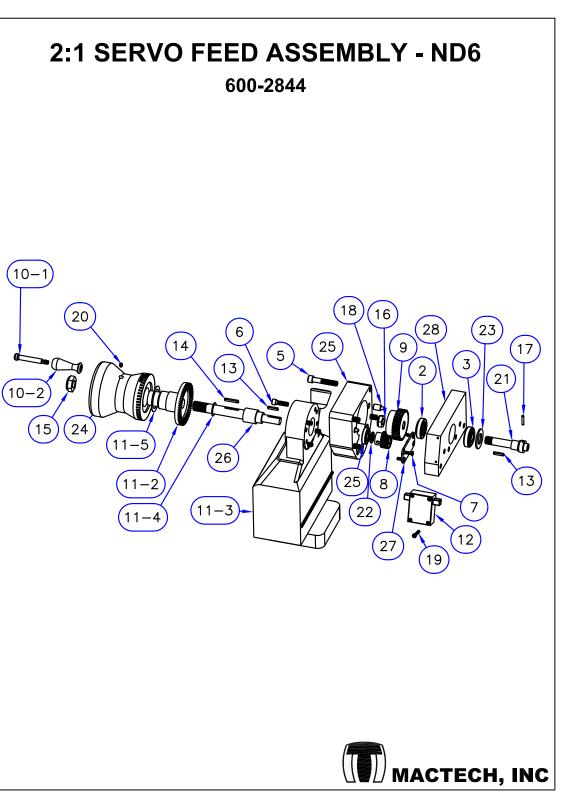

| ITEM | PART NO.          | QTY | DESCRIPTION                                   |
|------|-------------------|-----|-----------------------------------------------|
| 1    | 011-1001          | 1   | HYD MOTOR 101-1028                            |
| 2    | 030-0007          | 4   | 3/8-16 X 2 T-SLOT<br>BOLT                     |
| 3    | 070-0006          | 4   | 5/16-18 X 1" SHCS                             |
| 4    | 070–0007          | 4   | 5/16–18 X 1–1/4<br>SOCKET HEAD CAP<br>SCREW   |
| 5    | 070-0040          | 8   | 5/16-18 X 2 SHCS                              |
| 6    | 170-0025          | 4   | 3/8-16 FLANGE NUT                             |
| 7    | 200-0077          | 4   | 3/8 x 2-1/2"<br>HARDENED DOWEL PIN            |
| 8    | 340-0025          | 4   | 1/2-13 X 1 CUP<br>POINT SET SCREW             |
| 9    | 340-0037          | 4   | 1/2–13 X 3/4 BRASS<br>TIPPED SET SCREW        |
| 10   | 387-0084<br>MOD-В | 1   | ND6 SLIDE ASSEMBLY<br>– MODIFIED FOR<br>SERVO |
| 11   | 387-0120          | 1   | NDA6 RIGHT ANGLE<br>BRACKET                   |
| 12   | 600-0922          | 1   | QUILL HGS ASSY – HD<br>1" QUILL ND6 SADDLE    |
| 13   | 600-2844          | 1   | SERVO FEED ASSY –<br>ND6 2:1 GEARING          |
| 14   | 620-4150          | 1   | SHIFT PLATE TOP –<br>NDA6                     |
| 15   | 620-4151          | 1   | MILL SHIFT PLATE<br>BOTTOM – NDA6             |
| 16   | 620-4152          | 1   | SHIFT PLATE PUSH<br>BLOCK                     |

| ITEM | PART NO.          | QTY | DESCRIPTION                                   |
|------|-------------------|-----|-----------------------------------------------|
| 1    | 011-1001          | 1   | HYD MOTOR 101-1028                            |
| 2    | 030-0007          | 4   | 3/8-16 X 2 T-SLOT<br>BOLT                     |
| 3    | 070-0006          | 4   | 5/16-18 X 1" SHCS                             |
| 4    | 070-0007          | 4   | 5/16-18 X 1-1/4<br>SOCKET HEAD CAP<br>SCREW   |
| 5    | 070-0040          | 8   | 5/16-18 X 2 SHCS                              |
| 6    | 170-0025          | 4   | 3/8-16 FLANGE NUT                             |
| 7    | 200-0077          | 4   | 3/8 x 2-1/2"<br>HARDENED DOWEL PIN            |
| 8    | 340-0025          | 4   | 1/2-13 X 1 CUP<br>POINT SET SCREW             |
| 9    | 340-0037          | 4   | 1/2–13 X 3/4 BRASS<br>TIPPED SET SCREW        |
| 10   | 387-0084<br>MOD-B | 1   | ND6 SLIDE ASSEMBLY<br>- MODIFIED FOR<br>SERVO |
| 11   | 387-0120          | 1   | NDA6 RIGHT ANGLE<br>BRACKET                   |
| 12   | 600-0923          | 1   | QUILL HGS ASSY ND6<br>- R40 QUILL             |
| 13   | 600-2844          | 1   | SERVO FEED ASSY –<br>ND6 2:1 GEARING          |
| 14   | 620-4150          | 1   | SHIFT PLATE TOP –<br>NDA6                     |
| 15   | 620-4151          | 1   | MILL SHIFT PLATE<br>BOTTOM – NDA6             |
| 16   | 620-4152          | 1   | SHIFT PLATE PUSH<br>BLOCK – NDA6              |