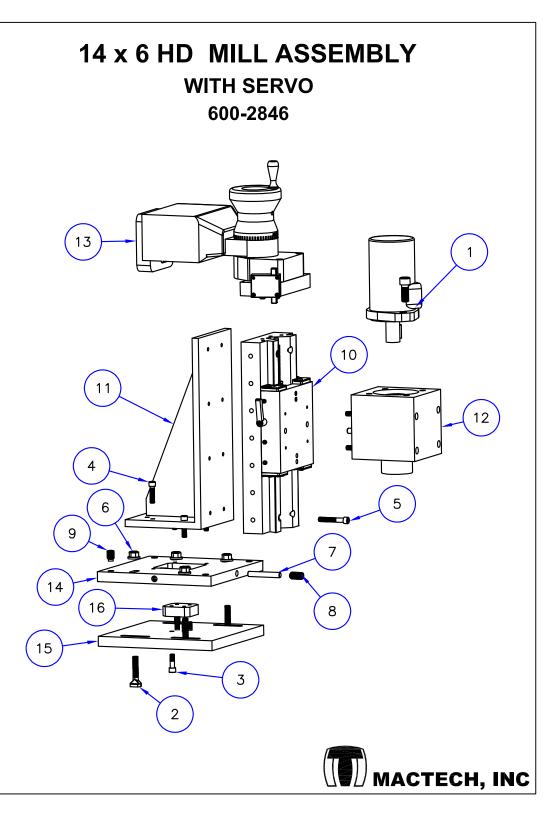

| ITEM | PART NO.          | QTY | DESCRIPTION                                   |
|------|-------------------|-----|-----------------------------------------------|
| 1    | 011-1001          | 1   | HYD MOTOR 101-1028                            |
| 2    | 030-0007          | 4   | 3/8-16 X 2 T-SLOT<br>BOLT                     |
| 3    | 070-0006          | 4   | 5/16-18 X 1" SHCS                             |
| 4    | 070–0007          | 4   | 5/16–18 X 1–1/4<br>SOCKET HEAD CAP<br>SCREW   |
| 5    | 070-0040          | 8   | 5/16-18 X 2 SHCS                              |
| 6    | 170-0025          | 4   | 3/8-16 FLANGE NUT                             |
| 7    | 200-0077          | 4   | 3/8 x 2-1/2"<br>HARDENED DOWEL PIN            |
| 8    | 340-0025          | 4   | 1/2-13 X 1 CUP<br>POINT SET SCREW             |
| 9    | 340-0037          | 4   | 1/2–13 X 3/4 BRASS<br>TIPPED SET SCREW        |
| 10   | 387-0084<br>MOD-В | 1   | ND6 SLIDE ASSEMBLY<br>– MODIFIED FOR<br>SERVO |
| 11   | 387-0120          | 1   | NDA6 RIGHT ANGLE<br>BRACKET                   |
| 12   | 600-0922          | 1   | QUILL HGS ASSY – HD<br>1" QUILL ND6 SADDLE    |
| 13   | 600-2844          | 1   | SERVO FEED ASSY –<br>ND6 2:1 GEARING          |
| 14   | 620-4150          | 1   | SHIFT PLATE TOP –<br>NDA6                     |
| 15   | 620-4151          | 1   | MILL SHIFT PLATE<br>BOTTOM – NDA6             |
| 16   | 620-4152          | 1   | SHIFT PLATE PUSH<br>BLOCK                     |