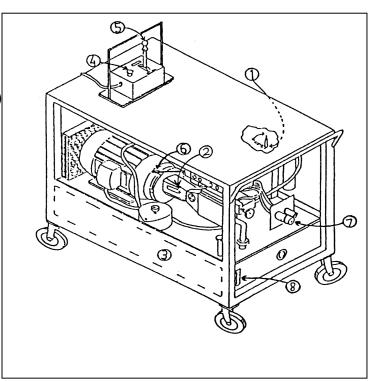

### **SPECIFIED COMPONENTS**

- 1. Main Switch (Control Box)
- 2. Motor Direction Indicator
- 3. Hydraulic Fluid Reservoir
- 4. Pendant On/Off Knob
- 5. Pendant Control Lever
- 6. Pressure Release Lever
- 7. Couplings, Female/Male
- 8. Fluid Sight Glass

Hydraulic Power Supply & Remote Control