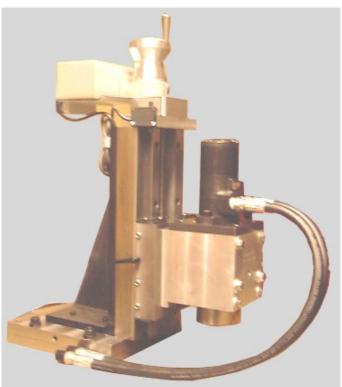

# Drive Assembly

- In-Line Air Drive (97 RPM max), also includes air caddy.
- Hydraulic drive (137 RPM max).

Mactech Heavy Duty Portable Mill

View of Heavy Duty Portable Mill powered by hydraulic drive. Hand crank provides vertical feed.