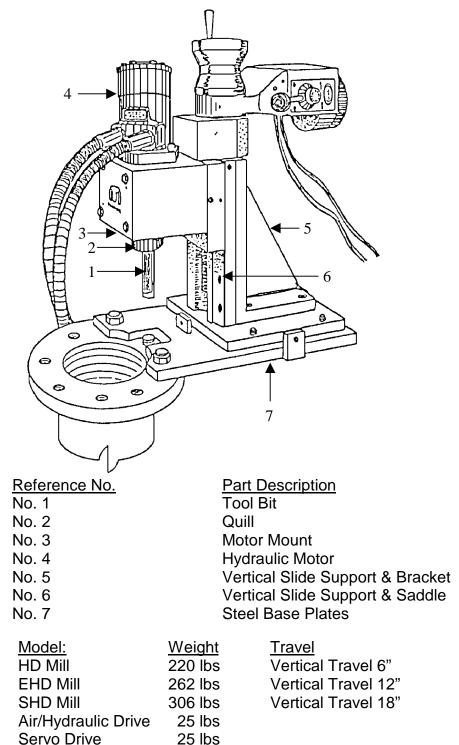

# **Frame Components**

The milling head assembly feeds vertically along the cast iron feed support angle bracket into the work piece. The bracked is attached to the steel base plates, which can be positioned for precise alignment. Both the extra and super duty models include additional bracket supports.

# **Vertical Slide**

The slide is made of cast iron, comprised of ways and saddles with adjustable gibs, and a full length feed screw.

# Drive Assembly

- In-Line Air Drive (97 RPM max), also includes air caddy.
- Hydraulic drive (137 RPM max).

Mactech Heavy Duty Portable Mill

View of Heavy Duty Portable Mill powered by hydraulic drive. Hand crank provides vertical feed.