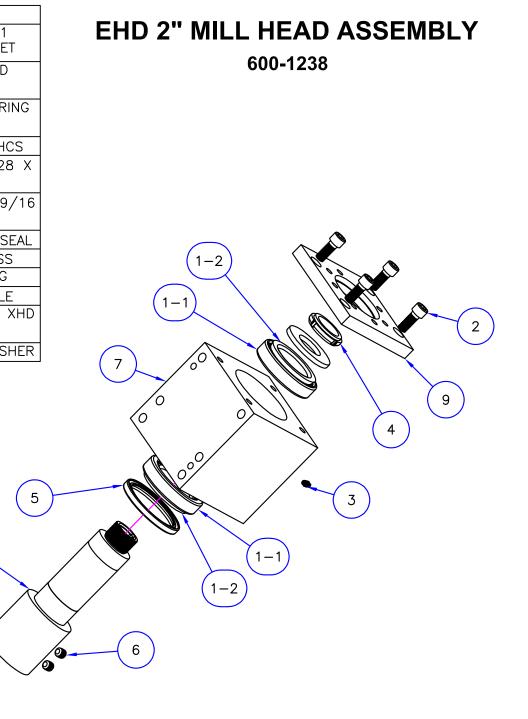

| · ITEM | PART NO.             | QTY | DESCRIPTION                              |
|--------|----------------------|-----|------------------------------------------|
| 1      | 025-0006-0007<br>SET | 2   | 2.25 X 3.8125 X 1<br>TAPERED BEARING SET |
| 1-1    | 025-0007             | 2   | 3.8125 OD TAPERED<br>BEARING CUP         |
| 1-2    | 025-0006             | 2   | 2.25 ID TAPERED BEARING<br>CONE          |
| 2      | 070-0035             | 4   | 1/2-13 X 1-1/4 SHCS                      |
| 3      | 142-0001             | 1   | GREASE FITTING 1/4–28 X<br>33/64 LONG    |
| 4      | 170-0019             | 1   | BEARHUG LOCKNUT 1-9/16<br>-18            |
| 5      | 320-0010             | 1   | 3.25 X 3.875 X 3/8 SEAL                  |
| 6      | 340-0017             | 2   | 1/2-13 X 1/2 SHSS                        |
| 7      | 620-1925             | 1   | EHD QUILL HOUSING                        |
| 8      | 620-1926             | 1   | HD 2" MILL SPINDLE                       |
| 9      | 620-1927             | 1   | MOTOR HOUNT PLATE- XHD<br>MILLS          |
| 10     | 620-1932             | 1   | BEARING RETAINING WASHER                 |