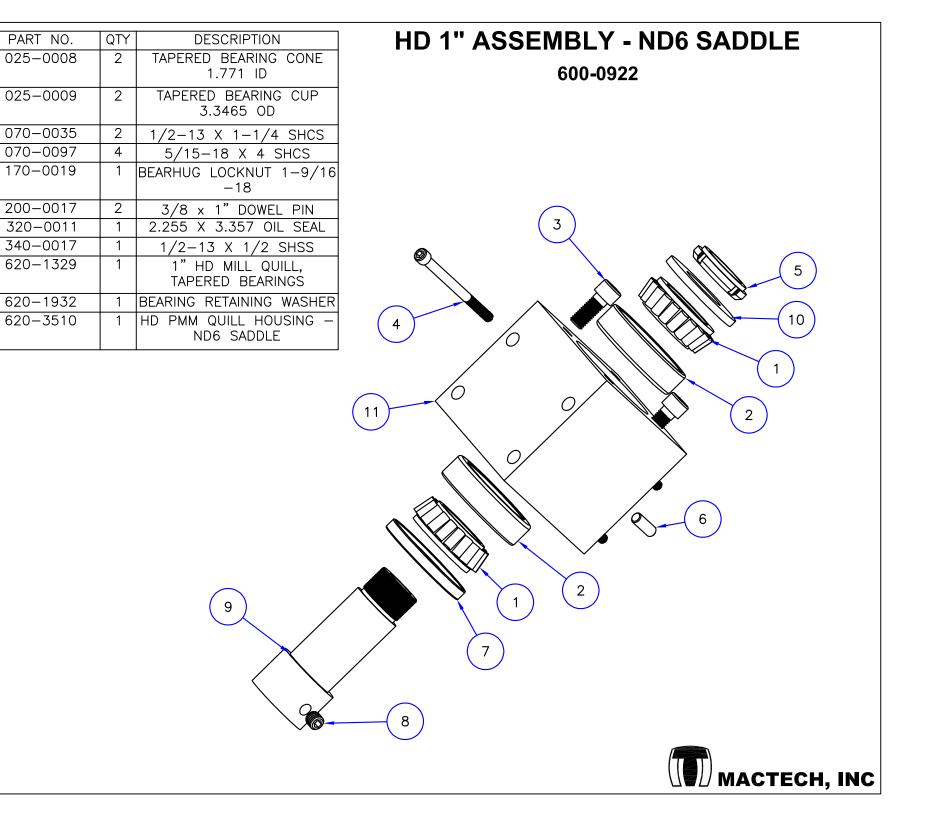

| 2.25 ID TAPERED BEARING<br>CONE          |
| 2      | 070-0035             | 4   | 1/2-13 X 1-1/4 SHCS                      |
| 3      | 142-0001             | 1   | GREASE FITTING 1/4–28 X<br>33/64 LONG    |
| 4      | 170-0019             | 1   | BEARHUG LOCKNUT 1-9/16<br>-18            |
| 5      | 320-0010             | 1   | 3.25 X 3.875 X 3/8 SEAL                  |
| 6      | 340-0017             | 2   | 1/2-13 X 1/2 SHSS                        |
| 7      | 620-1925             | 1   | EHD QUILL HOUSING                        |
| 8      | 620-1926             | 1   | HD 2" MILL SPINDLE                       |
| 9      | 620-1927             | 1   | MOTOR HOUNT PLATE- XHD<br>MILLS          |
| 10     | 620-1932             | 1   | BEARING RETAINING WASHER                 |







ITEM

| 1-1/4 X           2         020-0131         1         TAPERED BEARIN           3         020-0137         1         TAPERED BEARIN           5         070-0062         4         5/16-18 X 1-3<br>CAP S           6         070-0072         4         1/4-20 X           7         071-0031         4         8-32 X           8         100-0103         1         SPUR GEAR - 20<br>PD W/I           9         100-0237         1         SPUR GEAR - 20<br>W/K           10-1         061-0027         1         5/16 X 1.75 S           10-2         HANDLE         1         2" HA           11         130-0210         1         WORKHORSE S           11-1         130-0210         1         BEVEL G           11-3         130-0210         1         SERVO TOP H           11-4         130-0210