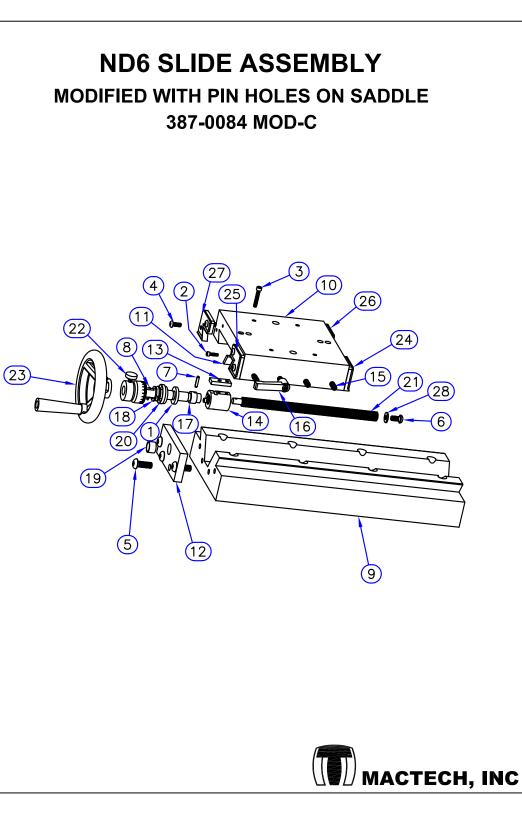

| ITEM | PART NO.          | QTY | DESCRIPTION                                   |
|------|-------------------|-----|-----------------------------------------------|
| 1    | 011-1001          | 1   | HYD MOTOR 101-1028                            |
| 2    | 030-0007          | 4   | 3/8-16 X 2 T-SLOT<br>BOLT                     |
| 3    | 070-0006          | 4   | 5/16-18 X 1" SHCS                             |
| 4    | 070-0007          | 4   | 5/16-18 X 1-1/4<br>SOCKET HEAD CAP<br>SCREW   |
| 5    | 070-0040          | 8   | 5/16-18 X 2 SHCS                              |
| 6    | 170-0025          | 4   | 3/8-16 FLANGE NUT                             |
| 7    | 200-0077          | 4   | 3/8 x 2-1/2"<br>HARDENED DOWEL PIN            |
| 8    | 340-0025          | 4   | 1/2-13 X 1 CUP<br>POINT SET SCREW             |
| 9    | 340-0037          | 4   | 1/2–13 X 3/4 BRASS<br>TIPPED SET SCREW        |
| 10   | 387-0084<br>MOD-B | 1   | ND6 SLIDE ASSEMBLY<br>- MODIFIED FOR<br>SERVO |
| 11   | 387-0120          | 1   | NDA6 RIGHT ANGLE<br>BRACKET                   |
| 12   | 600-0923          | 1   | QUILL HGS ASSY ND6<br>- R40 QUILL             |
| 13   | 600-2844          | 1   | SERVO FEED ASSY –<br>ND6 2:1 GEARING          |
| 14   | 620-4150          | 1   | SHIFT PLATE TOP –<br>NDA6                     |
| 15   | 620-4151          | 1   | MILL SHIFT PLATE<br>BOTTOM – NDA6             |
| 16   | 620-4152          | 1   | SHIFT PLATE PUSH<br>BLOCK – NDA6              |