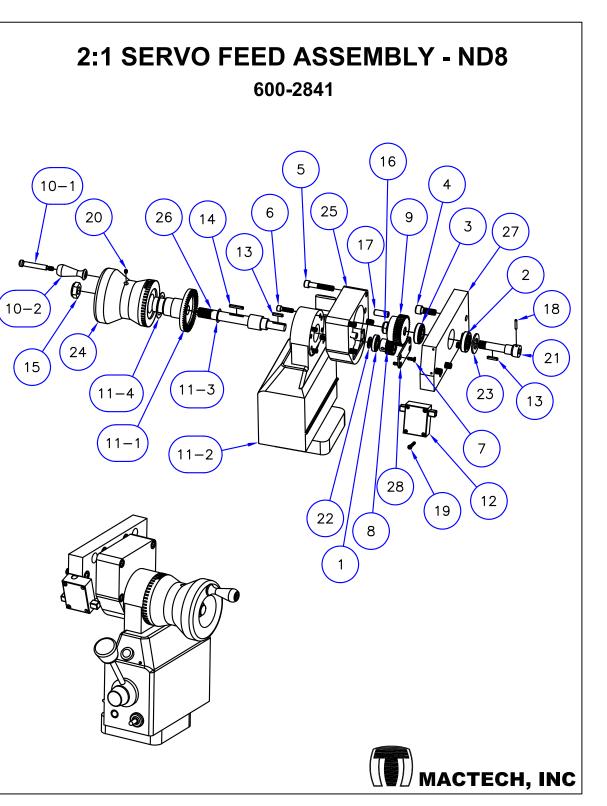

| ITEM  | PART NO.       | QTY | DESCRIPTION                           |
|-------|----------------|-----|---------------------------------------|
| 1     | 011-1003       | 1   | HYD MOTOR 101-1032                    |
| 2     | 030-0019       | 4   | T-SLOT BOLT, 1/2-13 X<br>2-1/2        |
| 3     | 031-0004       | 6   | 1/2-13 X 6-1/2 HEX BOLT               |
| 4     | 070-0014       | 4   | 3/8-16 x 1 SHCS                       |
| 5     | 070-0021       | 8   | 3/8-16 X 1-1/4 SHCS                   |
| 6     | 070-0035       | 2   | 1/2-13 X 1-1/4 SHCS                   |
| 7     | 070-0041       | 8   | 3/8-16 X 3 SOCKET HEAD<br>CAP SCREW   |
| 8     | 128-0005       | 2   | 36" L 1/2" NPT HYD HOSE<br>ASSY       |
| 9     | 170-0006       | 4   | 1/2-13 FLANGE NUT                     |
| 10    | 200-0017       | 4   | 3/8 x 1" DOWEL PIN                    |
| 11    | 200-0075       | 4   | 3/8 X 3 HARDENED DOWEL PIN            |
| 12    | 340-0025       | 4   | 1/2-13 X 1 CUP POINT SET<br>SCREW     |
| 13    | 340-0029       | 4   | 1/2-13 X 1-1/2 CUP POINT<br>SET SCREW |
| 14    | 387-0065       | 1   | RA BRACKET 8 X 18 – NDA8              |
| 15    | 387-0066       | 1   | 8 X 18 SLIDE ASSY                     |
| 15–1  | 070-0009       | 2   | 1/4-20 X 1-1/4 SHCS                   |
| 15–2  | 070-0075       | 1   | 10–24 X 3/8 SOCKET HEAD<br>CAP SCREW  |
| 15–3  | 070–0080       | 1   | 10–24 X 3/4 SOCKET HEAD<br>CAP SCREW  |
| 15-4  | 387-0067 MOD-A | 1   | ND8 SADDLE – MODIFIED                 |
| 15–5  | 387-0068       | 1   | ND8 SLIDE                             |
| 15–6  | 387-0069       | 1   | ND8-DC8 3/4-10 LC ACME<br>FEED NUT    |
| 15-7  | 387-0070       | 2   | ND8 WIPER ASSY - RIGHT                |
| 15–8  | 387-0071       | 2   | ND8 WIPER ASSY - LEFT                 |
| 15–9  | 387-0072       | 1   | ND8 FEED SCREW - 3/4-10<br>LH         |
| 15–10 | 387-0073       | 1   | ND8 FEED SCREW SHAFT END              |
| 15–11 | 387-0074       | 1   | ND8 GIB                               |
| 15–12 | 387-0075       | 3   | ND8 GIB TIGHTENING SCREW              |
| 15–13 | 387-0076       | 1   | GIB LOCKING SCREW ASSY                |
| 15–14 | 170-0047       | 3   | 1/4–28 HEX JAM NUT                    |
| 16    | 480-1005       | 6   | 1/2 SAE WASHER 1/16 THICK             |
| 17    | 600-1238       | 1   | XHD 2" MILL HEAD ASSY                 |
| 18    | 600-2841       | 1   | SERVO FEED ASSY - ND8 1:2<br>GEARING  |
| 19    | 620-4050       | 1   | SHIFT PLATE TOP – ND8                 |
| 20    | 620-4051       | 1   | MILL SHIFT PLATE BOTTOM -<br>ND8      |
| 21    | 620-4052       | 1   | SHIFT PLATE PUSH BLOCK                |
| 22    | 620-4053       | 1   | ND8 ADAPTOR PLATE – XHD<br>HEAD       |