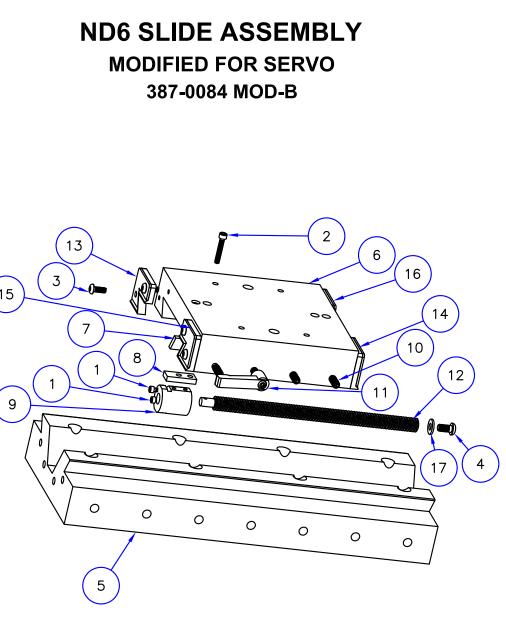

| ITEM | PART NO.          | QTY | DESCRIPTION                                   |
|------|-------------------|-----|-----------------------------------------------|
| 1    | 011-1001          | 1   | HYD MOTOR 101-1028                            |
| 2    | 030-0007          | 4   | 3/8-16 X 2 T-SLOT<br>BOLT                     |
| 3    | 070-0006          | 4   | 5/16-18 X 1" SHCS                             |
| 4    | 070–0007          | 4   | 5/16–18 X 1–1/4<br>SOCKET HEAD CAP<br>SCREW   |
| 5    | 070-0040          | 8   | 5/16-18 X 2 SHCS                              |
| 6    | 170-0025          | 4   | 3/8-16 FLANGE NUT                             |
| 7    | 200-0077          | 4   | 3/8 x 2-1/2"<br>HARDENED DOWEL PIN            |
| 8    | 340-0025          | 4   | 1/2-13 X 1 CUP<br>POINT SET SCREW             |
| 9    | 340-0037          | 4   | 1/2–13 X 3/4 BRASS<br>TIPPED SET SCREW        |
| 10   | 387-0084<br>MOD-В | 1   | ND6 SLIDE ASSEMBLY<br>– MODIFIED FOR<br>SERVO |
| 11   | 387-0120          | 1   | NDA6 RIGHT ANGLE<br>BRACKET                   |
| 12   | 600-0922          | 1   | QUILL HGS ASSY – HD<br>1" QUILL ND6 SADDLE    |
| 13   | 600-2844          | 1   | SERVO FEED ASSY –<br>ND6 2:1 GEARING          |
| 14   | 620-4150          | 1   | SHIFT PLATE TOP –<br>NDA6                     |
| 15   | 620-4151          | 1   | MILL SHIFT PLATE<br>BOTTOM – NDA6             |
| 16   | 620-4152          | 1   | SHIFT PLATE PUSH<br>BLOCK                     |