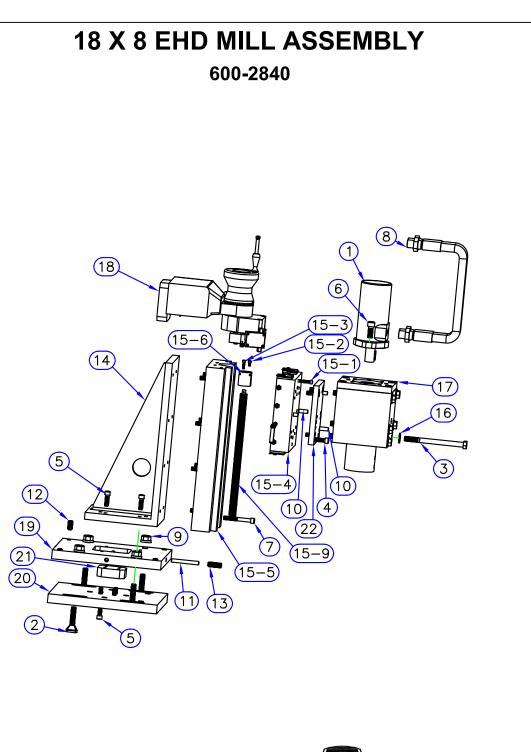

| ITEM  | PART NO.       | QTY | DESCRIPTION                           |
|-------|----------------|-----|---------------------------------------|
| 1     | 011-1003       | 1   | HYD MOTOR 101-1032                    |
| 2     | 030-0019       | 4   | T-SLOT BOLT, 1/2-13 X<br>2-1/2        |
| 3     | 031-0004       | 6   | 1/2-13 X 6-1/2 HEX BOLT               |
| 4     | 070-0014       | 4   | 3/8-16 x 1 SHCS                       |
| 5     | 070-0021       | 8   | 3/8-16 X 1-1/4 SHCS                   |
| 6     | 070-0035       | 2   | 1/2-13 X 1-1/4 SHCS                   |
| 7     | 070-0041       | 8   | 3/8-16 X 3 SOCKET HEAD<br>CAP SCREW   |
| 8     | 128-0005       | 2   | 36" L 1/2" NPT HYD HOSE<br>ASSY       |
| 9     | 170-0006       | 4   | 1/2-13 FLANGE NUT                     |
| 10    | 200-0017       | 4   | 3/8 x 1" DOWEL PIN                    |
| 11    | 200-0075       | 4   | 3/8 X 3 HARDENED DOWEL PIN            |
| 12    | 340-0025       | 4   | 1/2-13 X 1 CUP POINT SET<br>SCREW     |
| 13    | 340-0029       | 4   | 1/2-13 X 1-1/2 CUP POINT<br>SET SCREW |
| 14    | 387-0065       | 1   | RA BRACKET 8 X 18 – NDA8              |
| 15    | 387-0066       | 1   | 8 X 18 SLIDE ASSY                     |
| 15–1  | 070-0009       | 2   | 1/4-20 X 1-1/4 SHCS                   |
| 15–2  | 070-0075       | 1   | 10–24 X 3/8 SOCKET HEAD<br>CAP SCREW  |
| 15–3  | 070–0080       | 1   | 10–24 X 3/4 SOCKET HEAD<br>CAP SCREW  |
| 15-4  | 387-0067 MOD-A | 1   | ND8 SADDLE – MODIFIED                 |
| 15–5  | 387-0068       | 1   | ND8 SLIDE                             |
| 15–6  | 387-0069       | 1   | ND8-DC8 3/4-10 LC ACME<br>FEED NUT    |
| 15-7  | 387-0070       | 2   | ND8 WIPER ASSY - RIGHT                |
| 15–8  | 387-0071       | 2   | ND8 WIPER ASSY - LEFT                 |
| 15–9  | 387-0072       | 1   | ND8 FEED SCREW - 3/4-10<br>LH         |
| 15–10 | 387-0073       | 1   | ND8 FEED SCREW SHAFT END              |
| 15–11 | 387-0074       | 1   | ND8 GIB                               |
| 15–12 | 387-0075       | 3   | ND8 GIB TIGHTENING SCREW              |
| 15–13 | 387-0076       | 1   | GIB LOCKING SCREW ASSY                |
| 15–14 | 170-0047       | 3   | 1/4–28 HEX JAM NUT                    |
| 16    | 480-1005       | 6   | 1/2 SAE WASHER 1/16 THICK             |
| 17    | 600-1238       | 1   | XHD 2" MILL HEAD ASSY                 |
| 18    | 600-2841       | 1   | SERVO FEED ASSY - ND8 1:2<br>GEARING  |
| 19    | 620-4050       | 1   | SHIFT PLATE TOP – ND8                 |
| 20    | 620-4051       | 1   | MILL SHIFT PLATE BOTTOM -<br>ND8      |
| 21    | 620-4052       | 1   | SHIFT PLATE PUSH BLOCK                |
| 22    | 620-4053       | 1   | ND8 ADAPTOR PLATE – XHD<br>HEAD       |