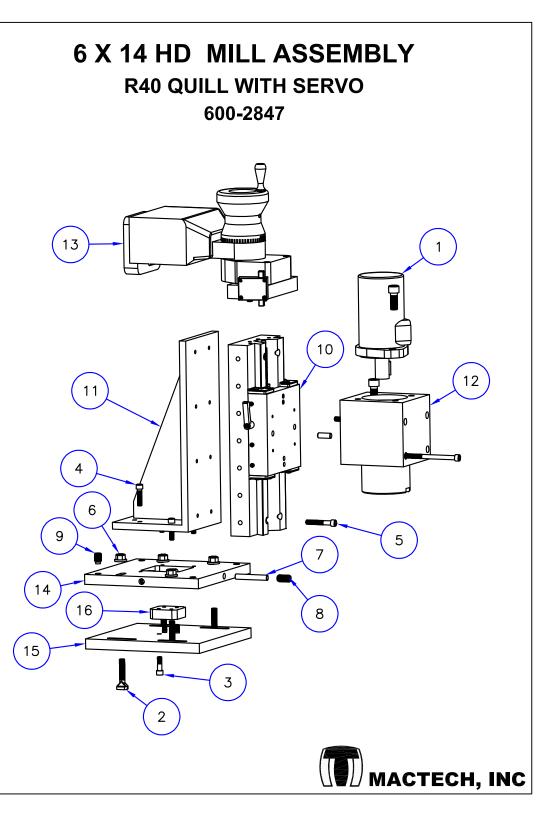

| ITEM | PART NO.          | QTY | DESCRIPTION                                   |
|------|-------------------|-----|-----------------------------------------------|
| 1    | 011-1001          | 1   | HYD MOTOR 101-1028                            |
| 2    | 030-0007          | 4   | 3/8-16 X 2 T-SLOT<br>BOLT                     |
| 3    | 070-0006          | 4   | 5/16-18 X 1" SHCS                             |
| 4    | 070–0007          | 4   | 5/16–18 X 1–1/4<br>SOCKET HEAD CAP<br>SCREW   |
| 5    | 070-0040          | 8   | 5/16-18 X 2 SHCS                              |
| 6    | 170-0025          | 4   | 3/8-16 FLANGE NUT                             |
| 7    | 200-0077          | 4   | 3/8 x 2-1/2"<br>HARDENED DOWEL PIN            |
| 8    | 340-0025          | 4   | 1/2-13 X 1 CUP<br>POINT SET SCREW             |
| 9    | 340-0037          | 4   | 1/2–13 X 3/4 BRASS<br>TIPPED SET SCREW        |
| 10   | 387-0084<br>MOD-В | 1   | ND6 SLIDE ASSEMBLY<br>– MODIFIED FOR<br>SERVO |
| 11   | 387-0120          | 1   | NDA6 RIGHT ANGLE<br>BRACKET                   |
| 12   | 600-0922          | 1   | QUILL HGS ASSY – HD<br>1" QUILL ND6 SADDLE    |
| 13   | 600-2844          | 1   | SERVO FEED ASSY –<br>ND6 2:1 GEARING          |
| 14   | 620-4150          | 1   | SHIFT PLATE TOP –<br>NDA6                     |
| 15   | 620-4151          | 1   | MILL SHIFT PLATE<br>BOTTOM – NDA6             |
| 16   | 620-4152          | 1   | SHIFT PLATE PUSH<br>BLOCK                     |

| ITEM | PART NO.          | QTY | DESCRIPTION                                   |
|------|-------------------|-----|-----------------------------------------------|
| 1    | 011-1001          | 1   | HYD MOTOR 101-1028                            |
| 2    | 030-0007          | 4   | 3/8-16 X 2 T-SLOT<br>BOLT                     |
| 3    | 070-0006          | 4   | 5/16-18 X 1" SHCS                             |
| 4    | 070-0007          | 4   | 5/16-18 X 1-1/4<br>SOCKET HEAD CAP<br>SCREW   |
| 5    | 070-0040          | 8   | 5/16-18 X 2 SHCS                              |
| 6    | 170-0025          | 4   | 3/8-16 FLANGE NUT                             |
| 7    | 200-0077          | 4   | 3/8 x 2-1/2"<br>HARDENED DOWEL PIN            |
| 8    | 340-0025          | 4   | 1/2-13 X 1 CUP<br>POINT SET SCREW             |
| 9    | 340-0037          | 4   | 1/2–13 X 3/4 BRASS<br>TIPPED SET SCREW        |
| 10   | 387-0084<br>MOD-B | 1   | ND6 SLIDE ASSEMBLY<br>- MODIFIED FOR<br>SERVO |
| 11   | 387-0120          | 1   | NDA6 RIGHT ANGLE<br>BRACKET                   |
| 12   | 600-0923          | 1   | QUILL HGS ASSY ND6<br>- R40 QUILL             |
| 13   | 600-2844          | 1   | SERVO FEED ASSY –<br>ND6 2:1 GEARING          |
| 14   | 620-4150          | 1   | SHIFT PLATE TOP –<br>NDA6                     |
| 15   | 620-4151          | 1   | MILL SHIFT PLATE<br>BOTTOM – NDA6             |
| 16   | 620-4152          | 1   | SHIFT PLATE PUSH<br>BLOCK – NDA6              |