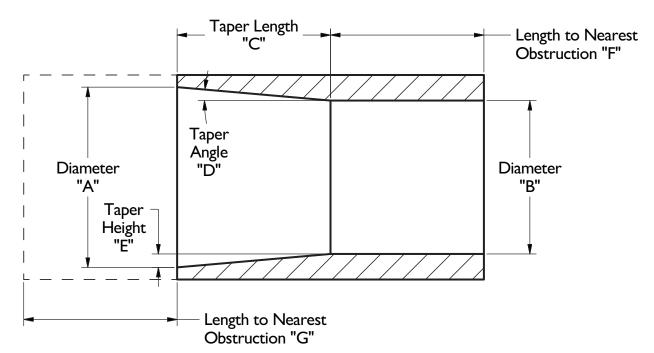

| Existing Conditions                                                                |  |
|------------------------------------------------------------------------------------|--|
| Diameter "A"                                                                       |  |
| Diameter "B"                                                                       |  |
| Taper Length "C"                                                                   |  |
| Taper Angle "D"  Note: Either Taper Angle or Taper Height field must be completed. |  |
| Taper Height "E"                                                                   |  |
| Length to Nearest Obstruction "F"                                                  |  |
| Length to Nearest Obstructions "G"                                                 |  |