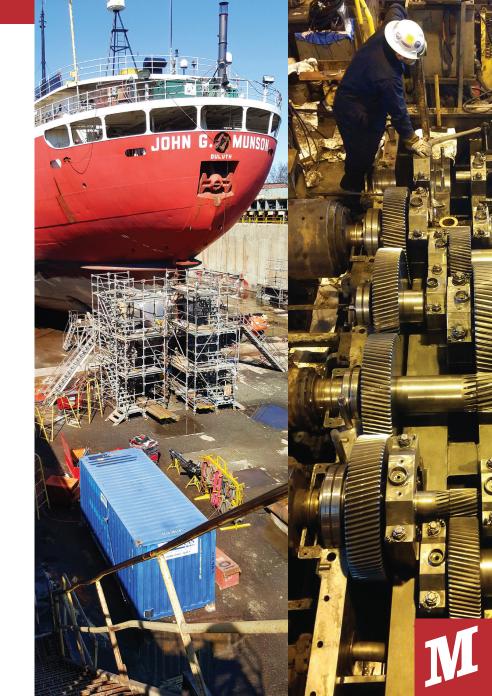

#### SHIP BUILDING AND REPAIR

Machine heat exchanger

Machine manway seal

Machine anchor winch mount

Bore rudder pin

Bore stern tube

Valve repair

Machine crane base