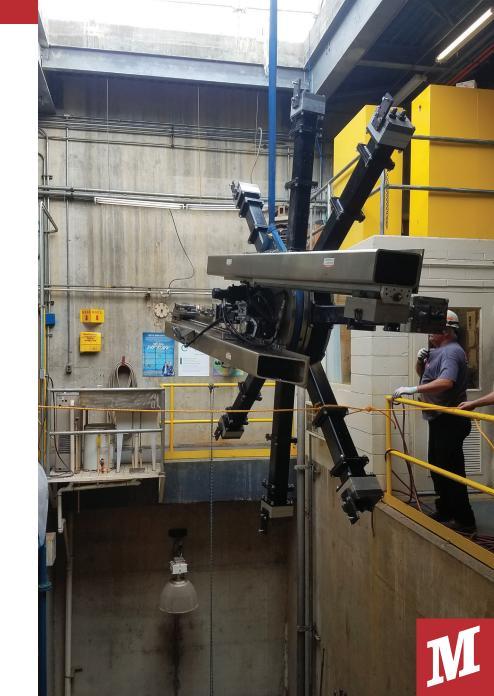

## PRECISION MACHINE WORK CAN'T BE BROUGHT TO THE SHOP? WE'LL BRING THE SHOP TO THE SITE

Limiting factors requiring field work

- Too big
- Welded or set in place
- Time constraints

#### PORTABLE MILLING EQUIPMENT

The precision mill-work of a machine shop brought to your job site

- Rail, boring, and gantry mills
- Curved or flat Surfaces
- Infinitely variable power feed
- Travel lengths available up to 120"