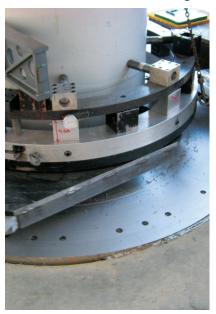

#### **FLANGE FACERS**

Quality flange machining for perfect sealing surfaces

- Ring type joint
- Elliptical manways
- 20 foot maximum diameter
- Milling or single point turning for grooved surface