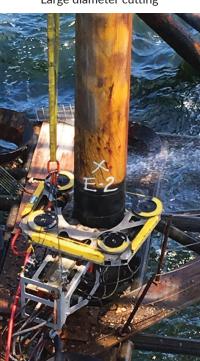

#### **OFFSHORE CUTTING**

Offshore decommissioning

Subsea Cutting

Bridge pile removal

Slot recovery

Large diameter cutting