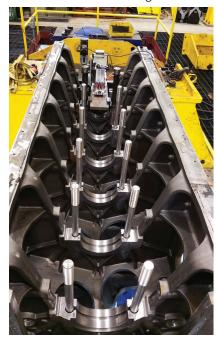

#### **POWER GENERATION**

Machine split line on turbine casting

Seal faces on large boiler feed pump

Re-face manhole covers

Stoker shaft repair

Heat exchanger repair

Nuclear fuel pool pads

Turbine coupling boring

Valve repair

Machine rotor journal

Mill steam dam keyway

Re-face main steam inlet flange

Machine turbine facing plates

Line bore wicket gate bushing

Bore bearing assembly

Bore BWR thermal sleeves

Machine shroud

Machine fan shafts

Machine mount pads

Mill turbine shaft radius slots

Bevel boiler tubes