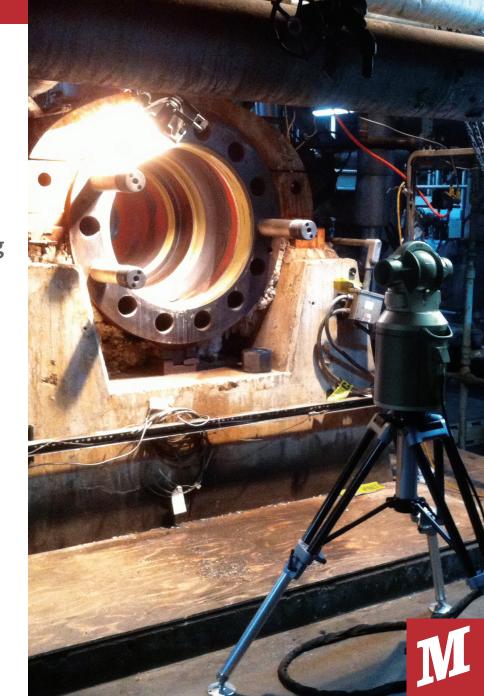

## INTEGRATED LASER METROLOGY ( MEASUREMENT ) & MACHINING

- Faster than conventional measuring
- Tracks material removed
- Extremely accurate
- GPS of on-site Machining