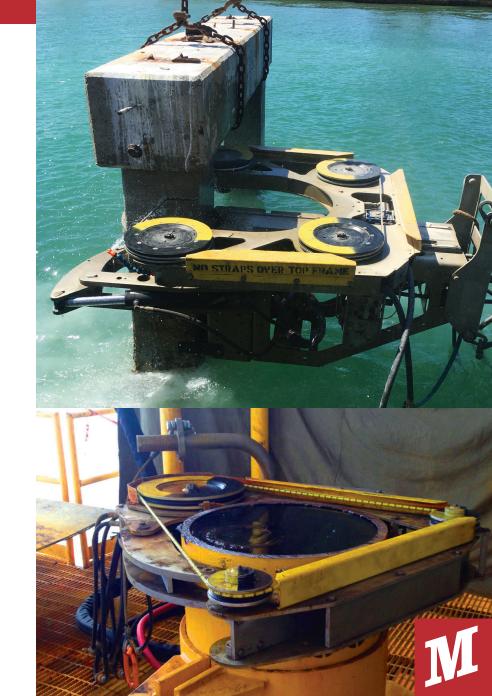

#### **OFFSHORE CUTTING**

Offshore decommissioning

Subsea Cutting

Bridge pile removal

Slot recovery

Large diameter cutting

#### **ID MILLING MACHINE**

Reliably cuts casings, pilings, and other pipes / tubes from the inside diameter

- Sever capabilities from 18" 60"
- No external dredging or digging
- Easily cuts below the mudline
- Self-centering mechanism