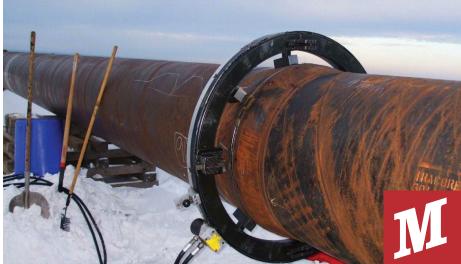

#### **PORTABLE LATHES & PIPE CUTTING**

Lathes designed for minimal clearance requirements and easy installation

- Clamshell, shaft and end-prep lathes
- OD, ID, and End Mounting
- Cut and bevel up to 110" OD
- Versatile attachments

#### **OFFSHORE CUTTING**

Offshore decommissioning

Subsea Cutting

Bridge pile removal

Slot recovery

Large diameter cutting