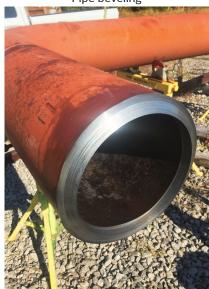

#### **PORTABLE LATHES & PIPE CUTTING**

Lathes designed for minimal clearance requirements and easy installation

- Clamshell, shaft and end-prep lathes
- OD, ID, and End Mounting
- Cut and bevel up to 110" OD
- Versatile attachments

Line bore alignment pinholes

Machine tapered shaft keyway

Pipe beveling

Pipe beveling