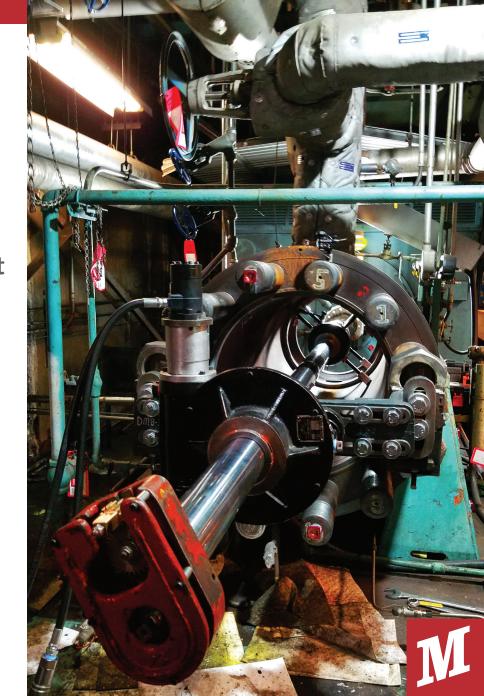

#### **POWER GENERATION**

Machine split line on turbine casting

Seal faces on large boiler feed pump

Re-face manhole covers

Stoker shaft repair

Heat exchanger repair

Nuclear fuel pool pads

Turbine coupling boring

Valve repair

Machine rotor journal

Mill steam dam keyway

Re-face main steam inlet flange

Machine turbine facing plates

Line bore wicket gate bushing

Bore bearing assembly

Bore BWR thermal sleeves

Machine shroud

Machine fan shafts

Machine mount pads

Mill turbine shaft radius slots

Bevel boiler tubes