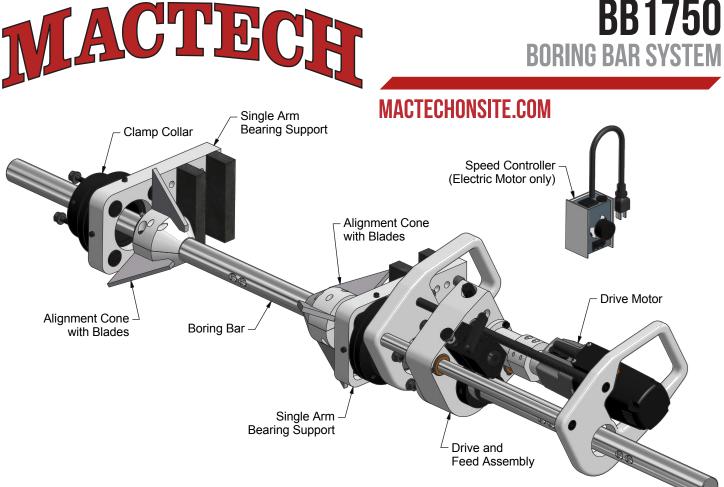

#### **PRODUCT DESCRIPTION**

Mactech's portable BB1750 Bore Repair System is a powerful and versatile machine for in-line bore machining, welding and repair. The compact size and easy set-up make this one of the most efficient bore repair systems on the market. The powerful motor can cut through the toughest materials. The spherical fixture mounting system makes installation and centering easy and accurate. The BB1750 can easily be changed from machining to welding without dismantling the set-up, making your bore repairs quick and easy, all done on-site to save the time and expense of shop repair.

#### **FEATURES**

- MACHINES 2 TO 10" DIAMETER BORES
- 1-3/4" BORING BAR
- ELECTRIC OR HYDRAULIC DRIVE
- BI-DIRECTIONAL VARIABLE FEED
- MANUAL FEED ADJUSTMENT
- USES STANDARD 1/2" TOOLING
- UP TO 144" STANDARD LENGTH BARS AVAILABLE
- CUSTOM BAR LENGTHS AVAILABLE BY REQUEST

## **BB1750** Boring Bar System