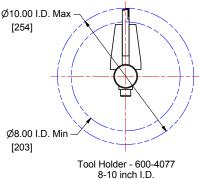

#### **TOOL HOLDER EXTENSIONS**

8-10 Inch I.D. (203-254 mm)

| BB1750 BORING BAR SPECIFICATIONS |                                                                          | BB1750 BORING BAR - STANDARD LENGTHS |                      |
|----------------------------------|--------------------------------------------------------------------------|--------------------------------------|----------------------|
| Capabilities                     | Machines 2" to 10" diameter bores (51 to 254 mm)                         | 620-6437-48DP                        | 48 inches (1219 mm)  |
| Boring Bar                       | 1-3/4" diameter (44mm), chrome plated bar, 1/2"<br>tool holders (13 mm)  | 620-6437-72DP                        | 72 inches (1829 mm)  |
| Drive Motor                      | Electric motor or Hydraulic motor                                        | 620-6437-96DP                        | 96 inches (2438 mm)  |
| Feed Rate                        | 0" to 0.020" axial feed per revolution (0 to 0.5 mm), variable feed rate | 620-6437-120DP                       | 120 inches (3048 mm) |
| Feed Travel                      | 10.7" (271 mm)                                                           | 620-6437-144DP                       | 144 inches (3658 mm) |
|                                  |                                                                          |                                      |                      |