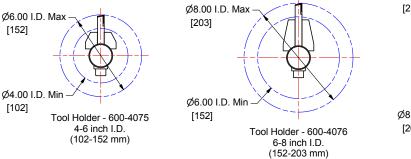

#### **TOOL HOLDER EXTENSIONS**

8-10 Inch I.D. (203-254 mm)

| BB1750 BORING BAR SPECIFICATIONS |                                                                          | BB1750 BORING BAR - STANDARD LENGTHS |                      |
|----------------------------------|--------------------------------------------------------------------------|--------------------------------------|----------------------|
| Capabilities                     | Machines 2" to 10" diameter bores (51 to 254 mm)                         | 620-6437-48DP                        | 48 inches (1219 mm)  |
| Boring Bar                       | 1-3/4" diameter (44mm), chrome plated bar, 1/2"<br>tool holders (13 mm)  | 620-6437-72DP                        | 72 inches (1829 mm)  |
| Drive Motor                      | Electric motor or Hydraulic motor                                        | 620-6437-96DP                        | 96 inches (2438 mm)  |
| Feed Rate                        | 0" to 0.020" axial feed per revolution (0 to 0.5 mm), variable feed rate | 620-6437-120DP                       | 120 inches (3048 mm) |
| Feed Travel                      | 10.7" (271 mm)                                                           | 620-6437-144DP                       | 144 inches (3658 mm) |
|                                  |                                                                          |                                      |                      |