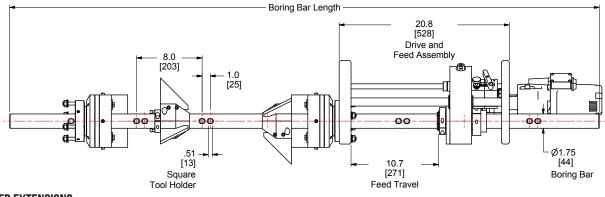

#### **TOOL HOLDER EXTENSIONS**

8-10 Inch I.D. (203-254 mm)

| BB1750 BORING BAR SPECIFICATIONS |                                                                          | BB1750 BORING BAR - STANDARD LENGTHS |                      |
|----------------------------------|--------------------------------------------------------------------------|--------------------------------------|----------------------|
| Capabilities                     | Machines 2" to 10" diameter bores (51 to 254 mm)                         | 620-6437-48DP                        | 48 inches (1219 mm)  |
| Boring Bar                       | 1-3/4" diameter (44mm), chrome plated bar, 1/2"<br>tool holders (13 mm)  | 620-6437-72DP                        | 72 inches (1829 mm)  |
| Drive Motor                      | Electric motor or Hydraulic motor                                        | 620-6437-96DP                        | 96 inches (2438 mm)  |
| Feed Rate                        | 0" to 0.020" axial feed per revolution (0 to 0.5 mm), variable feed rate | 620-6437-120DP                       | 120 inches (3048 mm) |
| Feed Travel                      | 10.7" (271 mm)                                                           | 620-6437-144DP                       | 144 inches (3658 mm) |
|                                  |                                                                          |                                      |                      |