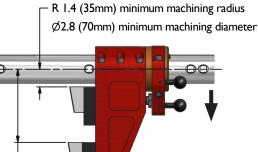

### **FEATURES**

- DESIGNED FOR USE WITH MACTECH'S VERSATILE BB2250 BORING BAR
- 2-3/4" TO 17-1/2" DIAMETER FACING CAPABILITY
- 4-3/8" TOOL TRAVEL
- USES 1/2" TOOLING
- QUICK AND EASY SETUP AND OPERATION
- COARSE TO FINE FINISH, UP TO 125 RA
- HYDRAULIC OR AIR POWERED

## **MACTECHONSITE.COM**

All dimensions and hydraulic requirements are for reference and may be subject to change without notice. Machine performance is subject to application and operator capability; please discuss your requirements directly with a Mactech sales representative. All information given and all sales made by Mactech Inc. are subject to their terms and conditions.