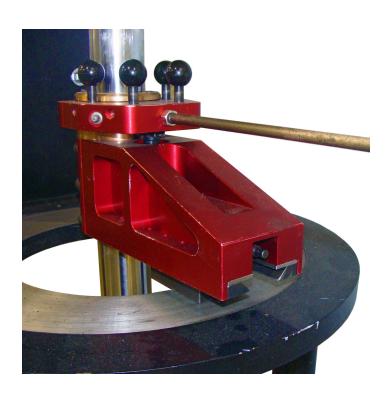

### **MACTECHONSITE.COM**

Mactech's BB2250 Facing Arm Accessory is a useful attachment for the versatile and popular BB2250 Boring Bar system. Use for flange face machining, or complete your bore facing all from one easy setup. The broad machining range and ease of setup gives you the time-saving tool you need to complete your machining quickly and efficiently. The adjustable feed rate allows maximum user control of the facing operation. An optional tool holder accepts standard 1/2 inch tooling. Self-centering boring bar cones and spherical support bearings help make your setup simple and accurate. For one easy solution to your flange facing and bore facing applications, look to Mactech's BB2250 Flange Facer attachment.

### **FEATURES**

- DESIGNED FOR USE WITH MACTECH'S VERSATILE BB2250 BORING BAR
- 2-3/4" TO 17-1/2" DIAMETER FACING CAPABILITY
- 4-3/8" TOOL TRAVEL
- USES 1/2" TOOLING
- QUICK AND EASY SETUP AND OPERATION
- COARSE TO FINE FINISH, UP TO 125 RA
- HYDRAULIC OR AIR POWERED