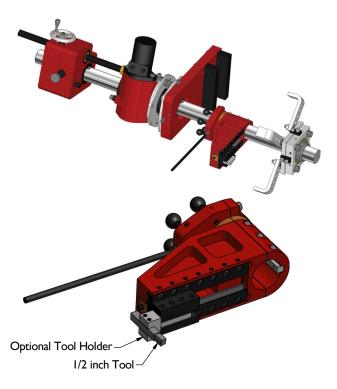

### **MACTECHONSITE.COM**

Mactech's BB2250 Facing Arm Accessory is a useful attachment for the versatile and popular BB2250 Boring Bar system. Use for flange face machining, or complete your bore facing all from one easy setup. The broad machining range and ease of setup gives you the time-saving tool you need to complete your machining quickly and efficiently. The adjustable feed rate allows maximum user control of the facing operation. An optional tool holder accepts standard 1/2 inch tooling. Self-centering boring bar cones and spherical support bearings help make your setup simple and accurate. For one easy solution to your flange facing and bore facing applications, look to Mactech's BB2250 Flange Facer attachment.

### **FEATURES**

- DESIGNED FOR USE WITH MACTECH'S VERSATILE BB2250 BORING BAR
- 2-3/4" TO 17-1/2" DIAMETER FACING CAPABILITY
- 4-3/8" TOOL TRAVEL
- USES 1/2" TOOLING
- QUICK AND EASY SETUP AND OPERATION
- COARSE TO FINE FINISH, UP TO 125 RA
- HYDRAULIC OR AIR POWERED