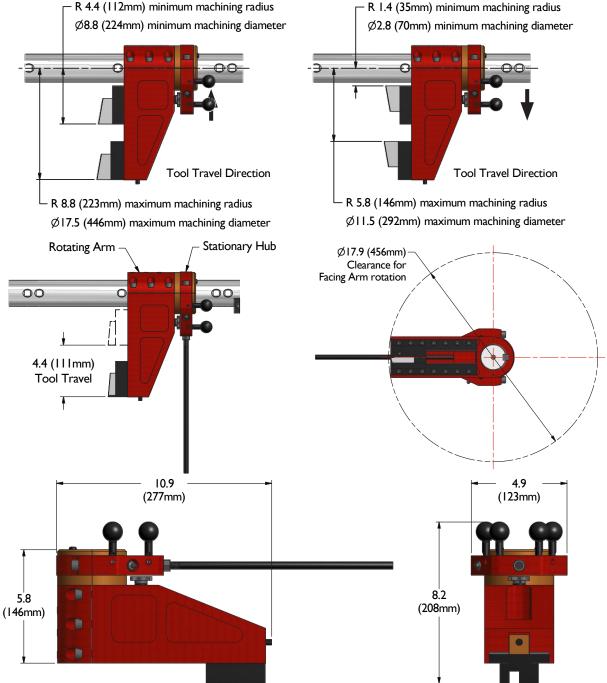

### **FEATURES**

- DESIGNED FOR USE WITH MACTECH'S VERSATILE BB2250 BORING BAR
- 2-3/4" TO 17-1/2" DIAMETER FACING CAPABILITY
- 4-3/8" TOOL TRAVEL
- USES 1/2" TOOLING
- QUICK AND EASY SETUP AND OPERATION
- COARSE TO FINE FINISH, UP TO 125 RA
- HYDRAULIC OR AIR POWERED

## **MACTECHONSITE.COM**

All dimensions and hydraulic requirements are for reference and may be subject to change without notice. Machine performance is subject to application and operator capability; please discuss your requirements directly with a Mactech sales representative. All information given and all sales made by Mactech Inc. are subject to their terms and conditions.