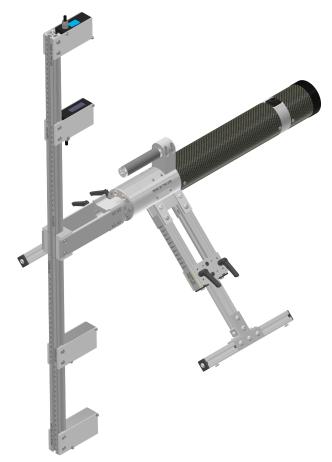

## PEIVIS PIPE END MEASUREMENT SYSTEM

Mactech's Pipe End Measurement System is a laser measurement tool designed to precisely measure the inside diameter, outside diameter and wall thickness of a pipe end. Our variety of swing arm lengths and calibration rings allow a nominal pipe size measurement range of 56" O.D. down to 4.2" I.D (1423-107 mm). The tool is capable of single or dual measurements at 1" to 4" (25-102mm) from the pipe face. The resulting data can be analyzed to determine if each end meets dimensional tolerances. The pipes can then be identified and sorted into an optimized pipeline fit-up that minimizes I.D., O.D. and wall thickness mismatches.

## **FEATURES**

- ON-SITE CALIBRATION WITH CALIBRATION RINGS
- TEMPERATURE COMPENSATION
- AUTOMATED MEASUREMENT
- 1 INCH AND/OR 4 INCH MEASUREMENT LOCATIONS
- HI-LO MISMATCH OPTIMIZATION
- WIRELESS COMPUTER CONTROL
- EXPORTS DATA TO EXCEL SPREADSHEET
- CONTACT MACTECH FOR CUSTOM SIZES