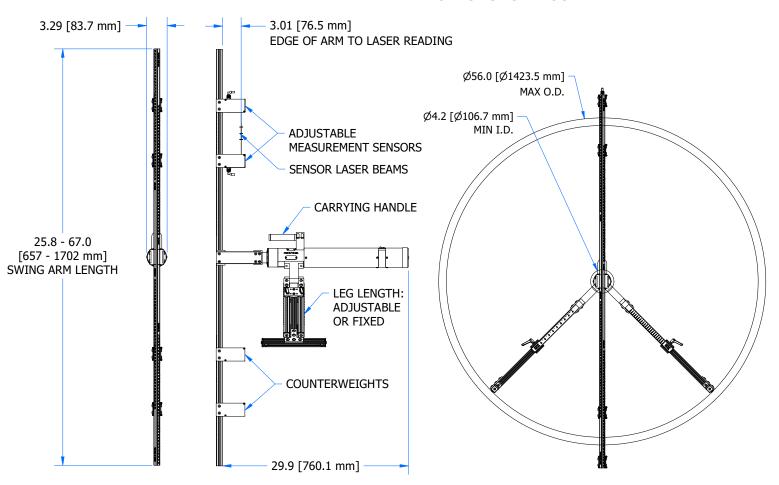

## PEIVIS PIPE END MEASUREMENT SYSTEM

Mactech's Pipe End Measurement System is a laser measurement tool designed to precisely measure the inside diameter, outside diameter and wall thickness of a pipe end. Our variety of swing arm lengths and calibration rings allow a nominal pipe size measurement range of 56" O.D. down to 4.2" I.D (1423-107 mm). The tool is capable of single or dual measurements at 1" to 4" (25-102mm) from the pipe face. The resulting data can be analyzed to determine if each end meets dimensional tolerances. The pipes can then be identified and sorted into an optimized pipeline fit-up that minimizes I.D., O.D. and wall thickness mismatches.

| PEMS SPECIFICATIONS  |  |
|----------------------|--|
| 56" (1423 mm)        |  |
| 4.2" (107 mm)        |  |
| 2000                 |  |
| +/- 0.002" (50.8 μm) |  |
| +/- 0.001" (25.4 μm) |  |
| .0001" (2.54 μm)     |  |
| 50 seconds           |  |
| Battery              |  |
| 20 lbs. (9kg)        |  |
|                      |  |