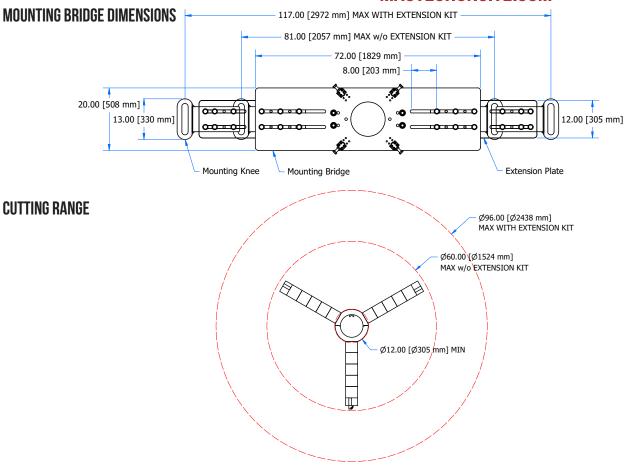

Contact Mactech about our Facing Arm options!

| SPECIFICATIONS                           |                                                  |
|------------------------------------------|--------------------------------------------------|
| Cutting Capacity                         | 12" - 60" Inches                                 |
|                                          | 305mm - 1524mm                                   |
| Cutting Capacity<br>(with Extension Kit) | 60" - 96" Inches                                 |
|                                          | 1524mm - 2438mm                                  |
| Tooling                                  | 1" Sq. Shank                                     |
| Axial Feed Rate                          | .003" / .004" / .006" Rev.                       |
|                                          | 0.08 / 0.11 / 0.16mm Rev.                        |
| Drive Head Gear Ratio                    | 30:1                                             |
| Hydraulic Motor RPM                      | 24 bar RPM at 16 GPM                             |
| Bar Length                               | Variable: Contact Mactech with<br>desired length |