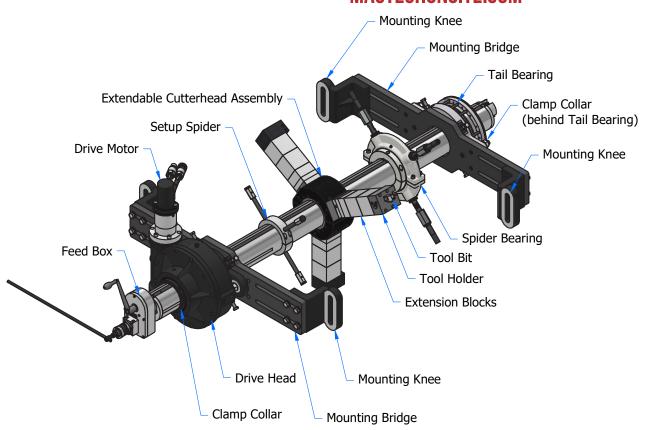

### PRODUCT DESCRIPTION

Mactech's simple to operate BB8000 Boring Bar is the solution for any bore repair that needs to be done right away. Powerful, accurate machining gets your equipment up and running fast, reducing your downtime and saving you money. Custom setups are our specialty, give us a call and we will make a system suited just for your application.

Contact Mactech about our Facing Arm options!

| SPECIFICATIONS                           |                                                  |
|------------------------------------------|--------------------------------------------------|
| Cutting Capacity                         | 12" - 60" Inches                                 |
|                                          | 305mm - 1524mm                                   |
| Cutting Capacity<br>(with Extension Kit) | 60" - 96" Inches                                 |
|                                          | 1524mm - 2438mm                                  |
| Tooling                                  | 1" Sq. Shank                                     |
| Axial Feed Rate                          | .003" / .004" / .006" Rev.                       |
|                                          | 0.08 / 0.11 / 0.16mm Rev.                        |
| Drive Head Gear Ratio                    | 30:1                                             |
| Hydraulic Motor RPM                      | 24 bar RPM at 16 GPM                             |
| Bar Length                               | Variable: Contact Mactech with<br>desired length |