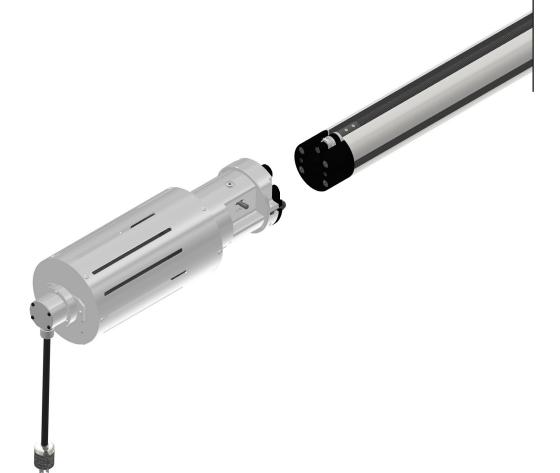

## **PRODUCT DESCRIPTION**

Mactech's simple to install and operate Electric Feed Box works in conjuction with the BB4000, 6000, or 8000 boring bar size range. Comes with its own control box with speed dial to regulate the feed rate when using High or Low selection. No gears to swap in or change and no anti-rotation bar to worry about during operation.

| SPECIFICATIONS            |                           |
|---------------------------|---------------------------|
| Length (w/ adapter plate) | 23.7" Inches / 603mm      |
| Weight                    | 31.4 lbs / 14.25 kg       |
| Feed Rate Low (in/min)    | 0.52" inches / 13mm MAX   |
| Feed Rate High (in/min)   | 11.86" inches / 301mm MAX |