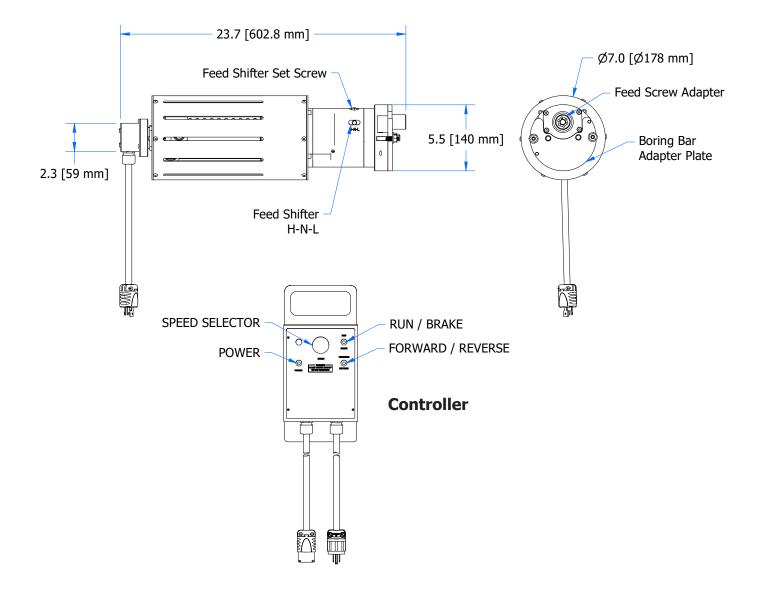

## **PRODUCT DESCRIPTION**

Mactech's simple to install and operate Electric Feed Box works in conjuction with the BB4000, 6000, or 8000 boring bar size range. Comes with its own control box with speed dial to regulate the feed rate when using High or Low selection. No gears to swap in or change and no anti-rotation bar to worry about during operation.

| SPECIFICATIONS            |                           |
|---------------------------|---------------------------|
| Length (w/ adapter plate) | 23.7" Inches / 603mm      |
| Weight                    | 31.4 lbs / 14.25 kg       |
| Feed Rate Low (in/min)    | 0.52" inches / 13mm MAX   |
| Feed Rate High (in/min)   | 11.86" inches / 301mm MAX |