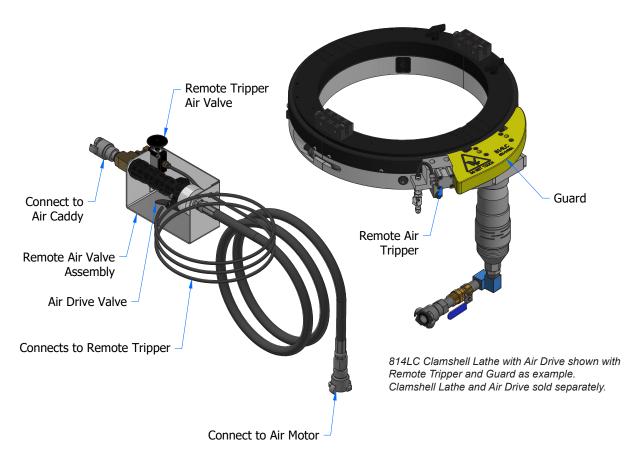

#### PRODUCT DESCRIPTION

Improve the efficiency and safety of your LC or USS Clamshell Lathe with our Remote Air Valve with Tripper assembly and Guards. The remote air valve allows you to engage the tool block tripper, as well as the air feed to the drive, remotely without having to reach toward an operating lathe. The Guards provide extra visibility and a safety warning to increase protection from the rotating tool blocks as well as the drive gears. The remote air valve with tripper and the guards are available for the entire line of LC, USS Clamshell Lathes, and all Air Drive

#### CLAMSHELL REMOTE AIR VALVE & TRIPPER ASSEMBLY

600-7078

Contains: Remote Air Valve Assembly, Remote Air Tripper, Air Hoses, 1/2" Couplings, Setup and Operation Manual

621-1421A

Shown as example all guards similar form factor