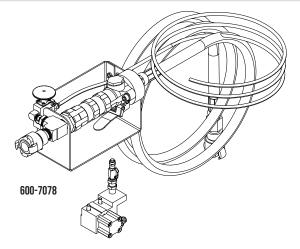

#### CLAMSHELL REMOTE AIR VALVE & TRIPPER ASSEMBLY

600-7078

Contains: Remote Air Valve Assembly, Remote Air Tripper, Air Hoses, 1/2" Couplings, Setup and Operation Manual

621-1421A

Shown as example all guards similar form factor