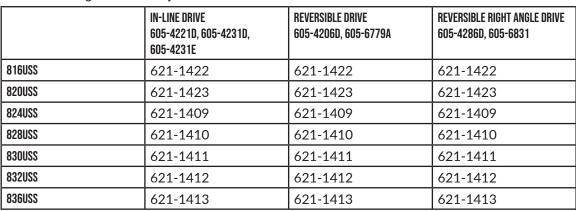

#### **USS CLAMSHELL GUARD**

Choose the right Guard for your Air Motor

© 836USS ○ 221-1413

621-1413

Shown as example all guards similar form factor

All dimensions and hydraulic requirements are for reference and may be subject to change without notice. Machine performance is subject to application and operator capability; please discuss your requirements directly with a Mactech sales representative. All information given and all sales made by Mactech Inc. are subject to their terms and conditions.