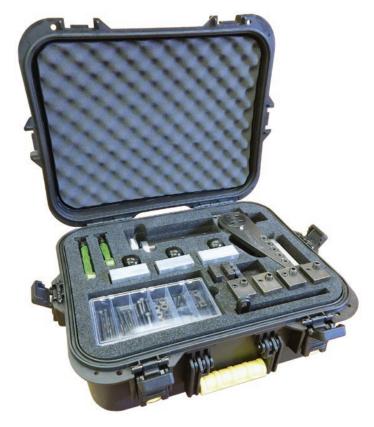

#### **Kit Includes:**

- 10 inch Adjustable Counterbore Attachment
- Triple Feed Pin assemblies:
  - 806LC to 812LC Clamshell Lathe
  - 814LC to 824LC Clamshell Lathe
  - 816USS to 824USS Clamshell Lathe
- #3 and #4 Feed Screw assemblies
- I/2 inch Tool Holder
- Leveling Clamps
- · All required mounting hardware
- Allen wrenches
- Foam-lined protective case