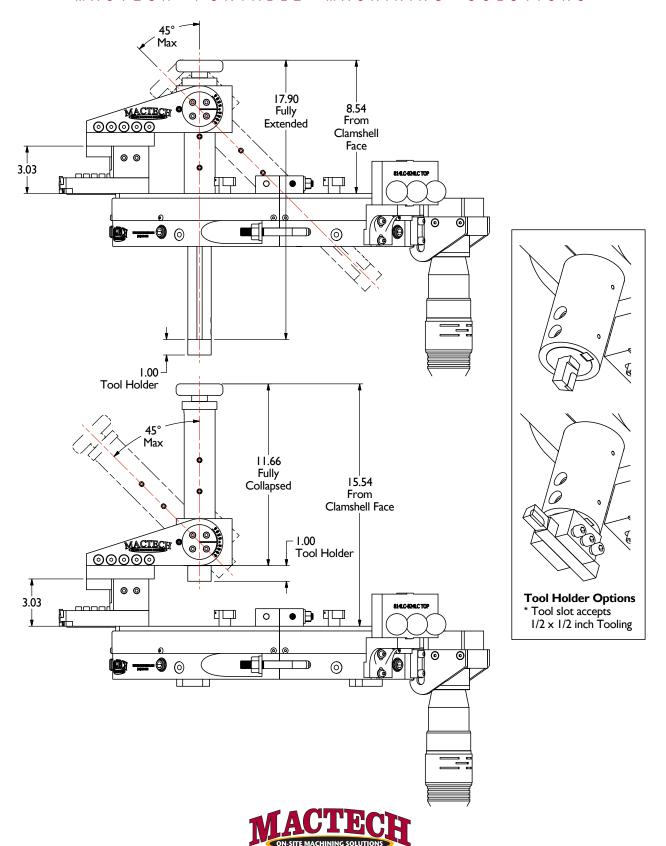

Operation: The Clamshell Lathe drive moves the tool across the machining face, and the manual feed moves the tool toward the face. Preset angle tool positions allow for quick-setup RTJ and face feature machining.

#### **Kit Includes:**

- 10 inch Adjustable Counterbore Attachment
- Triple Feed Pin assemblies:
  - 806LC to 812LC Clamshell Lathe
  - 814LC to 824LC Clamshell Lathe
  - 816USS to 824USS Clamshell Lathe
- #3 and #4 Feed Screw assemblies
- I/2 inch Tool Holder
- Leveling Clamps
- · All required mounting hardware
- Allen wrenches
- Foam-lined protective case