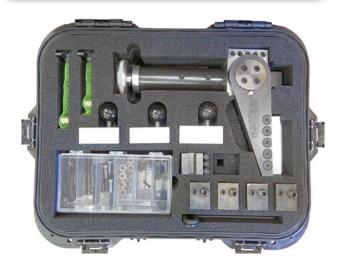

## **Capabilities**

- Flange Facing
- Beveling
- Ring Joint machining
- Counterbore / Deep Counterbore
- Tapered Boring
- O-ring Groove machining
- Valve Seat machining

10 inch Adjustable Counterbore Attachment Kit

#### **Kit Includes:**

- 10 inch Adjustable Counterbore Attachment
- Triple Feed Pin assemblies:
  - 806LC to 812LC Clamshell Lathe
  - 814LC to 824LC Clamshell Lathe
  - 816USS to 824USS Clamshell Lathe
- #3 and #4 Feed Screw assemblies
- I/2 inch Tool Holder
- Leveling Clamps
- · All required mounting hardware
- Allen wrenches
- Foam-lined protective case