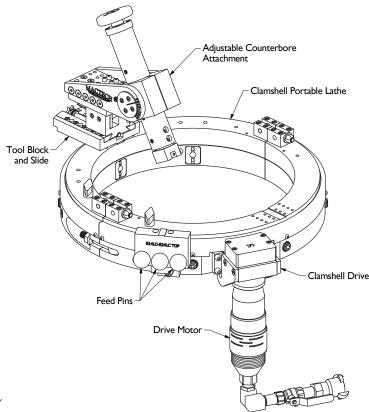

# Introducing Mactech's new 10 inch Adjustable Counterbore Attachment for

Mactech's popular line of Clamshell Portable Lathes. The versatility of your Clamshell Portable Lathe is greatly expanded with this tool. The Adjustable Counterbore Attachment provides a wide range of facing and machining capabilities not found in a single attachment tool. The Clamshell Lathe powers the feed across the machining face, and the manual feed moves the tool toward the face. Preset indexing tool positions allows for quick-setup RTJ machining and face feature machining. The 10 inch Adjustable Counterbore Attachment can be used on all Mactech Clamshell Portable Lathes.