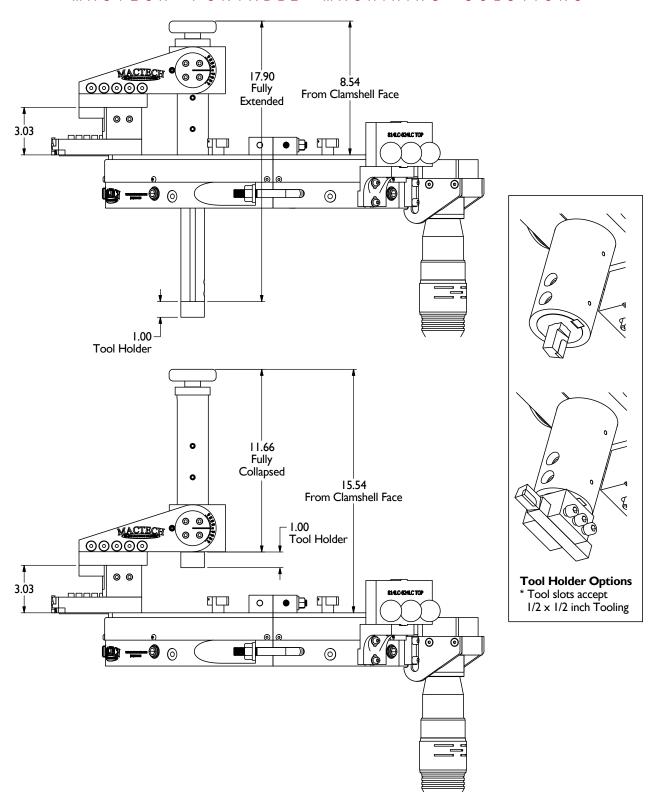

### **Capabilities**

- Flange Facing
- Beveling
- · Ring Joint machining
- Counterbore / Deep Counterbore
- Tapered Boring
- O-ring Groove machining
- Valve Seat machining