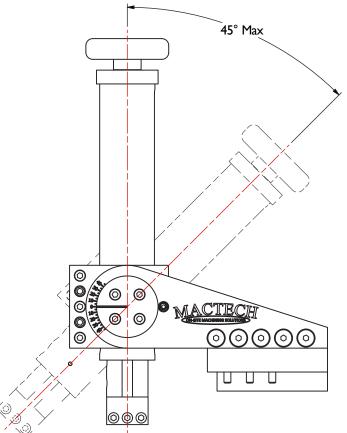

**Operating Angle** 

Clamshell Portable Lathe with 10 inch Tilting Counterbore Attachment