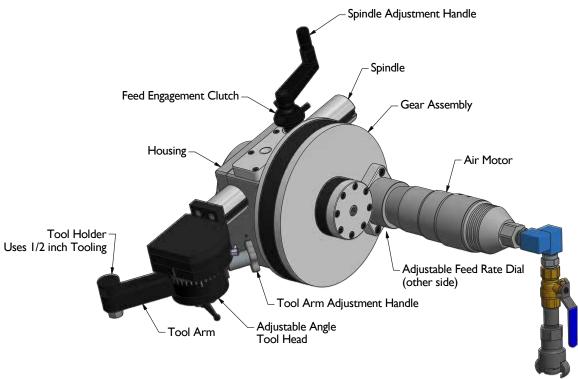

### Mactech 624 Flange Facer

#### **Mactech Introduces its Newest Flange Facer**

Mactech's 624 Flange Facer is a lightweight, easy to set up facing and beveling machine. The two-piece system makes installation quick and easy. Simply install the mounting chuck into the bore, then attach the flange facer to the chuck. The chuck system makes centering and alignment quick and easy. Once the chuck is installed the flange facer can easily be removed, keeping the centering and alignment of the chuck in place. The adjustable angle tool holder provides both facing and beveling operations. The 624 Flange Facer is capable of machining phonogrooves and O-ring grooves. Only one operator is required for set up and operation.

#### **Specifications**

Facing Diameter Range: 6 to 24 inches

ID Mounting Diameter Range: 5 to 20 inches

Feed Rate (adjustable): 0 to .030 inches/revolution

Tooling: Uses standard 1/2 inch tool bits

Drive System: Air-powered drive