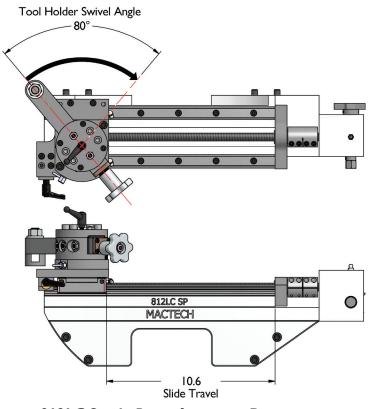

## **812LC SINGLE POINT ACCESSORY SPECIFICATION**

MACTECH PORTABLE MACHINING SOLUTIONS

**812LC Single Point Accessory Components** 

**812LC Single Point Accessory Dimensions** 

Mactech, Inc. • 4079 Pepin Ave. • Red Wing, MN 55066 PH: 651-388-7117 • TOLL FREE: 800-328-1488 • FAX: 651-388-0337 www.mactechonsite.com