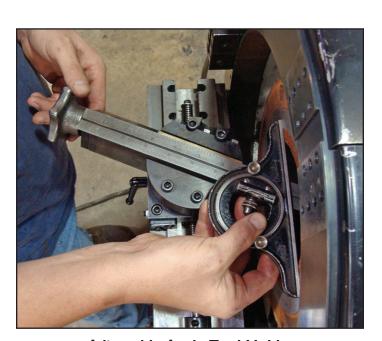

#### Mactech's 812LC Single Point Accessory adds

facing and beveling capabilities to our popular 812LC Clamshell Lathe. The quick and easy setup gets your single point machining completed in a timely and cost-effective manner. The auto-feed function makes for effortless operation with minimal training. An adjustable angle tool holder allows end prep beveling of single and compound angles. Counterbores, grooves and facing are all possible with this versatile tool. With one setup it's possible to sever and square with the Clamshell Lathe, and finish the end prep with the Single Point Accessory. No special tooling is required, the Single Point Accessory accepts standard 1/2 inch tooling. Contact Mactech today for the solution to all your single point machining needs.

Adjustable Angle Tool Holder

812LC Clamshell Lathe with Single Point Accessory