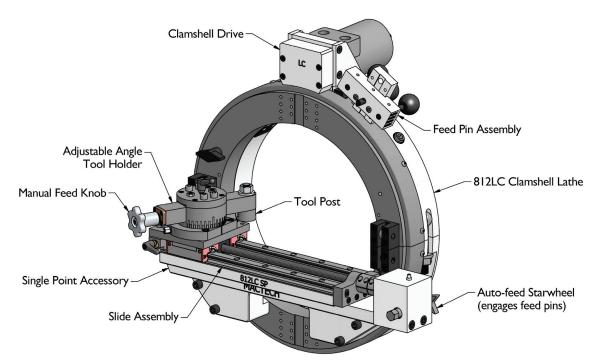

## **812LC SINGLE POINT ACCESSORY SPECIFICATION**

MACTECH PORTABLE MACHINING SOLUTIONS

**812LC Single Point Accessory Components** 

**812LC Single Point Accessory Dimensions** 

Mactech, Inc. • 4079 Pepin Ave. • Red Wing, MN 55066 PH: 651-388-7117 • TOLL FREE: 800-328-1488 • FAX: 651-388-0337 www.mactechonsite.com