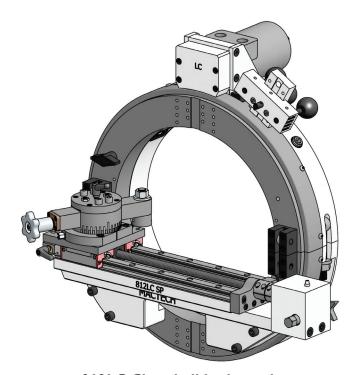

ech's 812LC Single Point Accessory adds

facing and beveling capabilities to our popular 812LC Clamshell Lathe. The quick and easy setup gets your single point machining completed in a timely and cost-effective manner. The auto-feed function makes for effortless operation with minimal training. An adjustable angle tool holder allows end prep beveling of single and compound angles. Counterbores, grooves and facing are all possible with this versatile tool. With one setup it's possible to sever and square with the Clamshell Lathe, and finish the end prep with the Single Point Accessory. No special tooling is required, the Single Point Accessory accepts standard 1/2 inch tooling. Contact Mactech today for the solution to all your single point machining needs.



Adjustable Angle Tool Holder



812LC Clamshell Lathe with Single Point Accessory

#### **Features**

- Easy setup.
- Ideal for heavy wall end prep.
- Auto-feed mechanism.
- Adjustable angle tool holder.
- Uses standard I/2 inch tooling.
- Facing, beveling, compound angle beveling, ring groove and counterboring capabilities.



## **812LC SINGLE POINT ACCESSORY SPECIFICATION**

MACTECH PORTABLE MACHINING SOLUTIONS



**812LC Single Point Accessory Components** 



**812LC Single Point Accessory Dimensions** 



Mactech, Inc. • 4079 Pepin Ave. • Red Wing, MN 55066 PH: 651-388-7117 • TOLL FREE: 800-328-1488 • FAX: 651-388-0337 www.mactechonsite.com