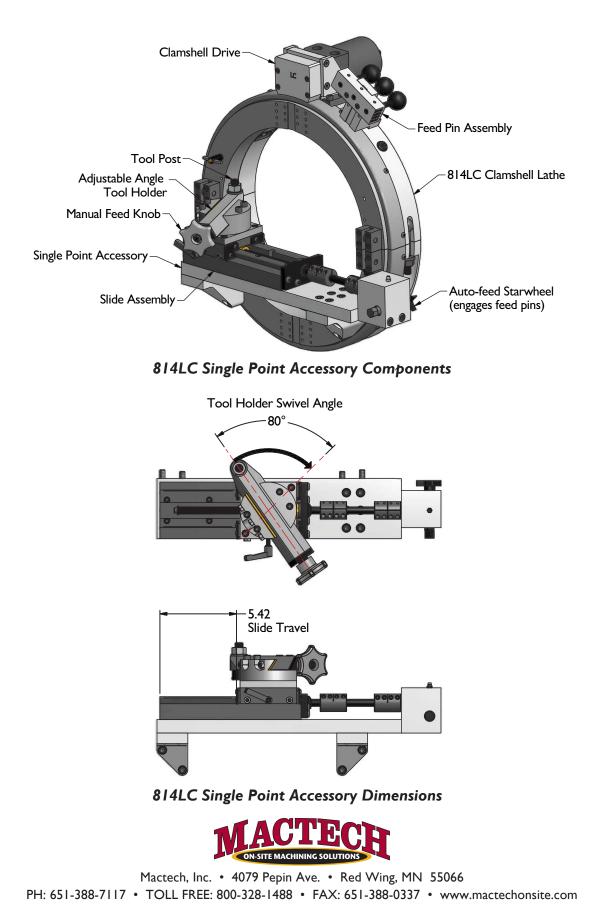

Adjustable Angle Tool Holder

814LC Clamshell Lathe with Single Point Accessory

### **Features**

- Easy setup.
- Ideal for heavy wall end prep.
- Auto-feed mechanism.
- Adjustable angle tool holder.
- Uses standard 1/2 inch tooling.
- Facing, beveling, compound angle beveling, ring groove and counterboring capabilities.