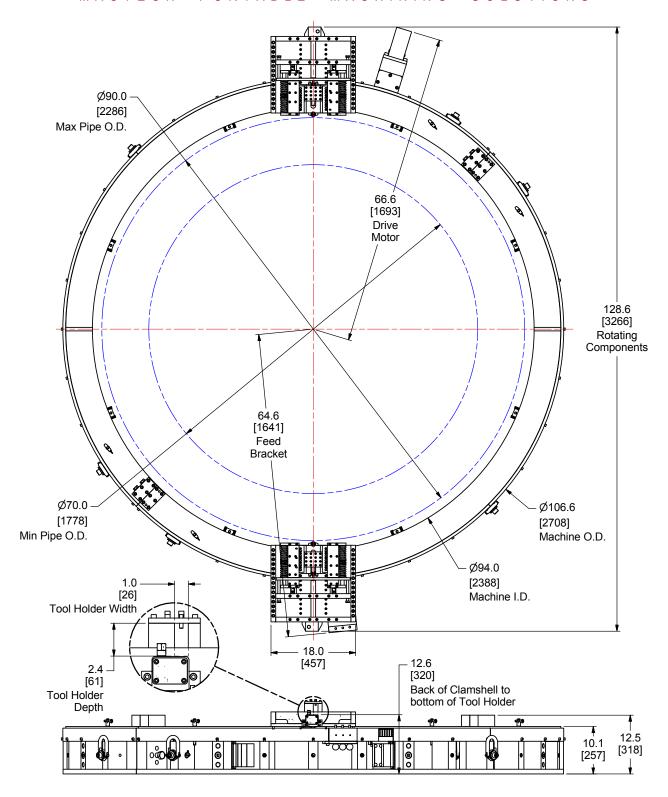

## **Application Range**

70.00 to 90.00 inch diameter pipe (1778 to 2286 mm)

### **Drive System**

Hydraulic Drive

HPU requirement: 10-15 gpm @ 1000 psi (38-57 lpm @ 69 bar) continuous pressure. Hydraulic motor includes hose whips and quick-disconnects.

Weights (includes tool blocks and drive motors)
Operating Weight: 2945 lbs. (1336 kg)