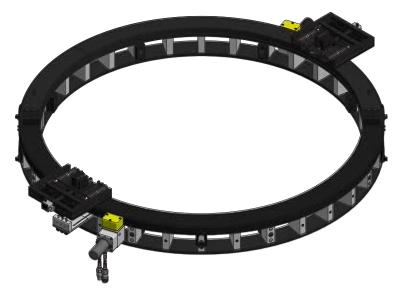

890SD Clamshell Lathe

## **Application Range**

70.00 to 90.00 inch diameter pipe (1778 to 2286 mm)