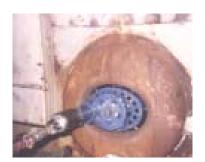

# **Drilling**:

Drilling new holes in drums or headers, repair of defective or leaking holes, counterboring drums or adding serrations for tube rolling are just a few of the many set-ups available. We perform work on virtually any size drum or header and perform radial, non-radial, inside or outside drilling.