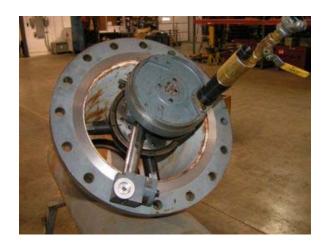

#### **Model 40 Flange Facer**

The FF40 Portable Flange Facer is an ID-mount flange re-facer. Its compact design makes it an ideal on-site maintenance tool. The machine fits into bores with ID's from 14" to 34" (355.6 to 863.6 mm) and can face from 14" out to 42" (355.6 to 1066.8 mm).

## **Special Options**

An optional large chuck and bar assembly is available for facing out to 60" (1524 mm).