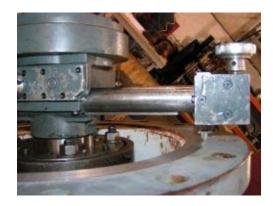

### **Specifications**

The FF40 Flange Facer consists of:

- 1. Mechanical radial feed
- 2. Mechanical tool down feed (not shown)
- 3. Chuck, jaws, and jacking bolts
- 4. Main body
- 5. Turning bar and counterweight bar
- 6. Air motor and rotary union
- 7. Tool head with 45° swivel and tool holder