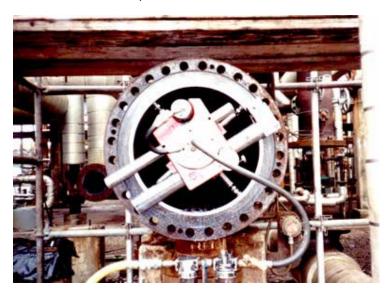

#### **Model 40 Flange Facer**

The FF40 Portable Flange Facer is an ID-mount flange re-facer. Its compact design makes it an ideal on-site maintenance tool. The machine fits into bores with ID's from 14" to 34" (355.6 to 863.6 mm) and can face from 14" out to 42" (355.6 to 1066.8 mm).

## **Special Options**

An optional large chuck and bar assembly is available for facing out to 60" (1524 mm).