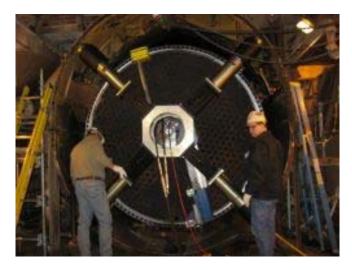

#### **Model 40 Flange Facer**

The FF40 Portable Flange Facer is an ID-mount flange re-facer. Its compact design makes it an ideal on-site maintenance tool. The machine fits into bores with ID's from 14" to 34" (355.6 to 863.6 mm) and can face from 14" out to 42" (355.6 to 1066.8 mm).

## **Special Options**

An optional large chuck and bar assembly is available for facing out to 60" (1524 mm).

### **Specifications**

The FF40 Flange Facer consists of:

- 1. Mechanical radial feed
- 2. Mechanical tool down feed (not shown)
- 3. Chuck, jaws, and jacking bolts
- 4. Main body
- 5. Turning bar and counterweight bar
- 6. Air motor and rotary union
- 7. Tool head with 45° swivel and tool holder