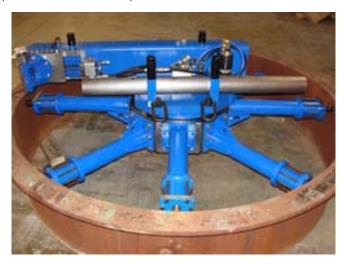

#### Model 3096 Flange Facer

This Hydraulic Flange facer will face 30" to 110" (762 to 2438 mm) diameter flanges. The ID-mount FF3096 fits inside 30" to 110" diameter bores. The standard machine can face flanges from 30" to 96" (762to 2438.4 mm) in diameter.

The OD-mount FF3096 mounts to work pieces with outside diameters from 30.5" to 109.5" (774.7 to 2781.3 mm). The standard machine can face flanges from 30" to 96" (762 to 2438.4 mm) in diameter.