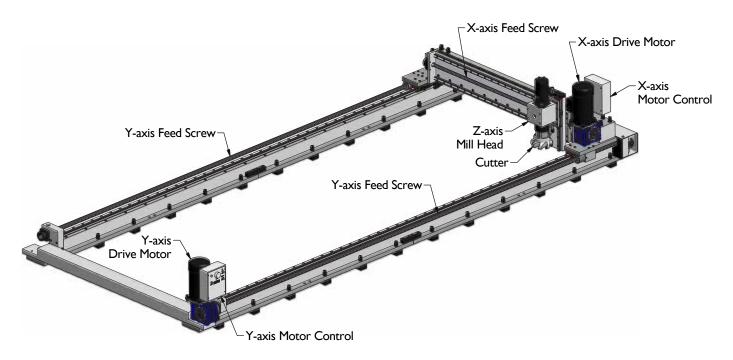

### **Gantry Mill, 3000 x 6000**

Save costly shop repairs with accurate, on-site milling, drilling and machining with no sag, and extended Y-axis reach. The modular frame and rail assemblies mean you can have a custom mill, built to your specifications, quickly delivered right to your job site. The innovative design allows you to tell us your machining area, and Mactech will build a Gantry Mill to meet your on-site milling needs. A powerful hydraulic drive motor makes smooth, clean and efficient cuts. The lightweight design gives you trouble-free lifting and positioning. Adjustable support plates make setup and leveling quick and easy.

#### **Features**

- Lightweight design makes lifting and positioning easier.
- Modular assemblies make custom arrangements available with short delivery times.
- Adjustable jacking screws and support plates make setup and leveling quick and easy.
- Linear rails, precision ball screws and rigid setup ensure accurate machining.
- Available CNC package for fully automated controls.

#### X-axis:

Electric Drive Motor: 180 VDC, 1/2 HP (0.4 kW),

2500 rpm

Motor Control: 115/230 input voltage

Gear Reduction: 40:1

Feed Rate: 0 to 30.0 inches/minute

(0 to 762 mm/minute)

### Y-axis:

Electric Drive Motor: 180 VDC, 1/2 HP (0.4 kW),

2500 rpm

Motor Control: 115/230 input voltage

Gear Reduction: 40:1

Feed Rate: 0 to 24.0 inches/minute (0 to 607 mm/

minute)

#### **Z**-axis:

MT6 Slide, manual feed

NMTB Shank, R40 taper bearing quill

**CNC Package** 

Upper dimensions are in inches.

Dimensions in brackets [xx] are in millimeters.

**Gantry Mill Dimensions** 

Mactech, Inc. • 4079 Pepin Ave. • Red Wing, MN 55066 Phone: 651-388-7117 • Toll Free: 800-328-1488