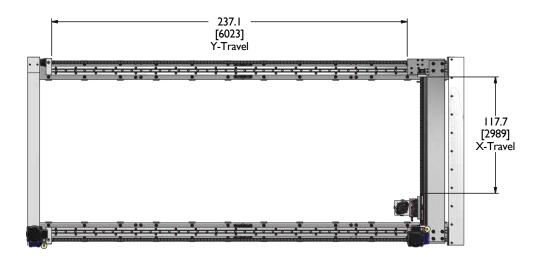

#### X-axis:

Electric Drive Motor: 180 VDC, 1/2 HP (0.4 kW),

2500 rpm

Motor Control: 115/230 input voltage

Gear Reduction: 40:1

Feed Rate: 0 to 30.0 inches/minute

(0 to 762 mm/minute)

### Y-axis:

Electric Drive Motor: 180 VDC, 1/2 HP (0.4 kW),

2500 rpm

Motor Control: 115/230 input voltage

Gear Reduction: 40:1

Feed Rate: 0 to 24.0 inches/minute (0 to 607 mm/

minute)

#### **Z**-axis:

MT6 Slide, manual feed

NMTB Shank, R40 taper bearing quill

**CNC Package** 

Upper dimensions are in inches.

Dimensions in brackets [xx] are in millimeters.

**Gantry Mill Dimensions** 

Mactech, Inc. • 4079 Pepin Ave. • Red Wing, MN 55066 Phone: 651-388-7117 • Toll Free: 800-328-1488