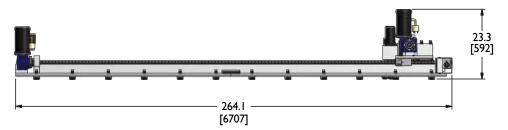

#### **Z**-axis:

MT6 Slide, manual feed

NMTB Shank, R40 taper bearing quill

**CNC Package** 

Upper dimensions are in inches.

Dimensions in brackets [xx] are in millimeters.

**Gantry Mill Dimensions** 

Mactech, Inc. • 4079 Pepin Ave. • Red Wing, MN 55066 Phone: 651-388-7117 • Toll Free: 800-328-1488