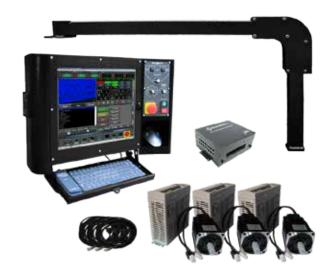

The available CNC package allows programmable fucntions for X, Y ands Z axis, and spindle motor control.

#### **Z**-axis:

MT6 Slide, manual feed

NMTB Shank, R40 taper bearing quill

**CNC Package** 

Upper dimensions are in inches.

Dimensions in brackets [xx] are in millimeters.

**Gantry Mill Dimensions** 

Mactech, Inc. • 4079 Pepin Ave. • Red Wing, MN 55066 Phone: 651-388-7117 • Toll Free: 800-328-1488