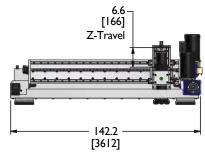

#### **Z**-axis:

MT6 Slide, manual feed

NMTB Shank, R40 taper bearing quill

**CNC Package** 

Upper dimensions are in inches.

Dimensions in brackets [xx] are in millimeters.

**Gantry Mill Dimensions** 

Mactech, Inc. • 4079 Pepin Ave. • Red Wing, MN 55066 Phone: 651-388-7117 • Toll Free: 800-328-1488