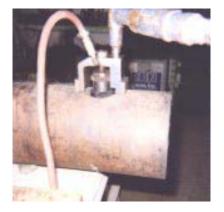

Eliminate welding of hand hole caps to prevent leakage! The gasket seats in headers for hand hole caps can be refinished to new condition by using our oval seat refacing hand hole machines. We can work on oval, round, diamond, and square holes in a range of sizes. In addition we can also install new holes or change configurations of existing holes.

The hand hole cap is removed by drilling the cap and weld simultaneously, allowing the cap to fall free. This eliminates the need to grind or torch cut the cap, which may damage the hole. The machines may be set up in virtually any position. Approximately 20" of clearance is needed to mount the equipment.