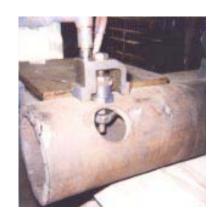

Eliminate welding of hand hole caps to prevent leakage! The gasket seats in headers for hand hole caps can be refinished to new condition by using our oval seat refacing hand hole machines. We can work on oval, round, diamond, and square holes in a range of sizes. In addition we can also install new holes or change configurations of existing holes.

The hand hole cap is removed by drilling the cap and weld simultaneously, allowing the cap to fall free. This eliminates the need to grind or torch cut the cap, which may damage the hole. The machines may be set up in virtually any position. Approximately 20" of clearance is needed to mount the equipment.