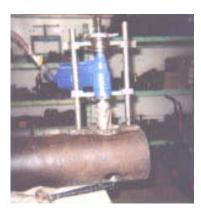

The hand hole cap is removed by drilling the cap and weld simultaneously, allowing the cap to fall free. This eliminates the need to grind or torch cut the cap, which may damage the hole. The machines may be set up in virtually any position. Approximately 20" of clearance is needed to mount the equipment.