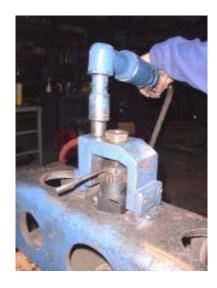

The hand hole cap is removed by drilling the cap and weld simultaneously, allowing the cap to fall free. This eliminates the need to grind or torch cut the cap, which may damage the hole. The machines may be set up in virtually any position. Approximately 20" of clearance is needed to mount the equipment.