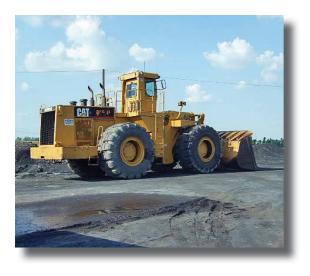

### Mactech On-site Heavy Equipment **Repair Specialists**

- On-site Repair
- **Minimal Downtime**
- Fully Mobile
- 24 Hours a Day
- 365 Days a Year

800-328-1488 www.mactechonsite.com

Mactech Service Trucks On-Call 24/7

## Mactech On-site Machining has the Solution for

- Crane Repair
- Heat Treating
- Flange Machining
- Booms and Sticks
- Shaft Repair
- Bore Welding
- Equalizer Bars
- Line Boring

Bucket Line Boring and Repair