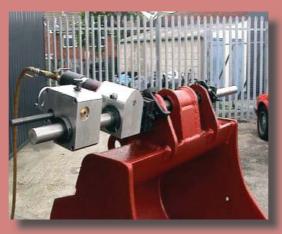

## Mactech On-site Machining has the Solution for

- Crane Repair
- Heat Treating
- Flange Machining
- Booms and Sticks
- Shaft Repair
- Bore Welding
- Equalizer Bars
- Line Boring

Bucket Line Boring and Repair