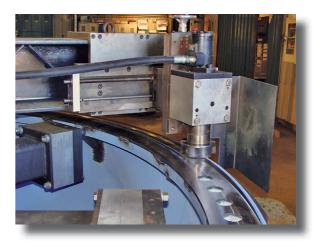

## Mactech On-site Machining has the Solution for

- Crane Repair
- Heat Treating
- Flange Machining
- Booms and Sticks
- Shaft Repair
- Bore Welding
- Equalizer Bars
- Line Boring

Bucket Line Boring and Repair

#### **Regional Locations**

| Illinois  | North Dakota |
|-----------|--------------|
| Kentucky  | Ohio         |
| Louisiana | Washington   |

www.mactechonsite.com

Bore Welding and Repair

Wind Turbine Base Flange Facing