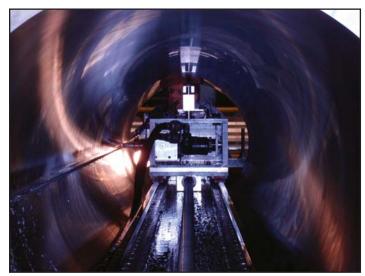

# Portable Keyway Cutting up to 14 Feet

### **Mactech Portable Keyway Mill**

The Mactech Portable Keyway Mill is designed for accurate cutting of internal and external keyways along long length pipe or tube.

Max Continuous Flow: 15 gpm (57 lpm)

Portable Keyway Mill

**Keyway Cutting Long Tube** 

Feed Rate: 0 to 21 inches/minute

(0 to 533.4mm/minute)

Operating Weight: 1036 lbs (470 kg)