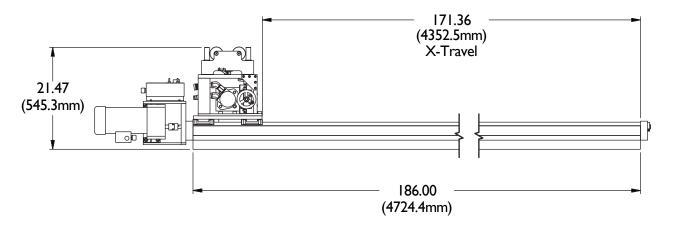

## **Specifications**

# Keyway Mill Dimensions 7.48 (190mm) Y-Travel 208.87 (5305.3mm) 12.00 (304.8mm)