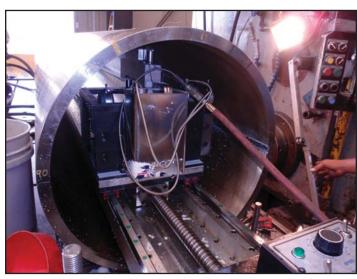

### **Mactech Portable Keyway Mill**

The Mactech Portable Keyway Mill is designed for accurate cutting of internal and external keyways along long length pipe or tube.

### **Features**

- Cuts internal and external keyways
- Swiveling Mill Head Frame allows one setup for two keyway cuts.
- Small footprint for big jobs
- Powerful electric drive feed and hydraulic drive mill.
- Accurate long-length keyway cutting, quick and easy setup.