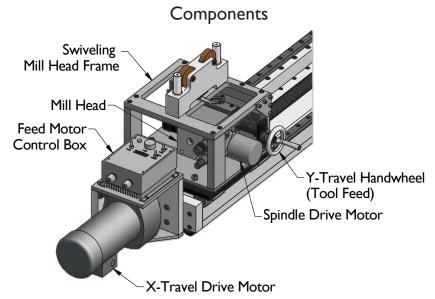

### **Features**

- Cuts internal and external keyways
- Swiveling Mill Head Frame allows one setup for two keyway cuts.
- Small footprint for big jobs
- Powerful electric drive feed and hydraulic drive mill.
- Accurate long-length keyway cutting, quick and easy setup.

# Drive System

Drive Motor

Continuous-duty DC Electric Gearmotor, UL and CSA approved.

Max Output: I/2 hp (0.37 kw) Speed at Max Output: 42 rpm Torque: 705 in-lbs (79 N-m)

### Spindle Motor

Low-speed, High-Torque Geroter Hydraulic motor.

Displacement: 9.7 in<sup>3</sup>/rev (159 cc/rev)

Max Continuous Pressure: 1650 psi (114 bar)

Max Continuous Speed: 353 rpm

Max Continuous Torque: 2059 in-lbs (232 N-m)