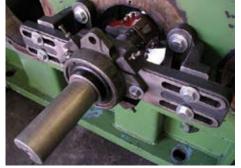

## **MBMC BORING BAR**

MACTECH PORTABLE MACHINING SOLUTIONS

## **Mactech Stationary Boring Bar Options**

Our basic boring bar systems provide machining capabilities on set up equipment where disassembly or removal from the job site would be costly and time consuming. We employ a simple design to provide a stable, rigid means for machining of in-place, on site jobs. The machines are portable and provide quick and easy set up and operation.

Attachments and related equipment can be provided for facing, grooving, milling and almost any machining need. The design of the equipment provides for an efficient and rigid set up to allow you to get the job done quickly and the equipment back in service.



6" Bar Application





3 1/4" Bar Applications

## **MACTECH BORING SIZE RANGES**

Portable Boring Machines Ranging from 1 3/4" to 10 diameter and 2-24' in length

Facing Attachments Ranging from 8" to 42" radius

H-Head Cross arm Attachments Ranging from 6" to 10" diameter and 12-96" radius



Mactech, Inc. • 4079 Pepin Ave. • Red Wing, MN 55066 PH: 651-388-7117 • TOLL FREE: 800.328.1488 • FAX: 651.388.0337 • www.mactechonsite.com