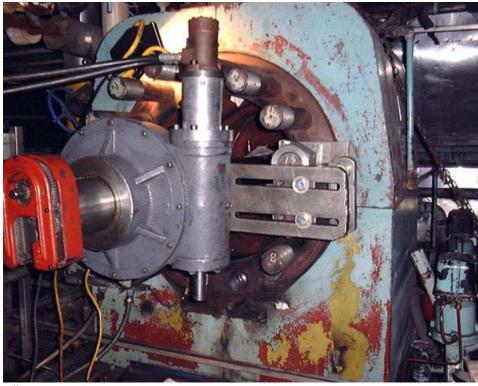

## **Mactech Stationary Boring Bar Options**

Our basic boring bar systems provide machining capabilities on set up equipment where disassembly or removal from the job site would be costly and time consuming. We employ a simple design to provide a stable, rigid means for machining of in-place, on site jobs. The machines are portable and provide quick and easy set up and operation.

Attachments and related equipment can be provided for facing, grooving, milling and almost any machining need. The design of the equipment provides for an efficient and rigid set up to allow you to get the job done quickly and the equipment back in service.