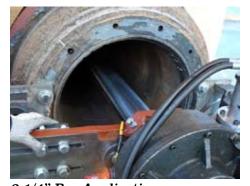

## **MBMC BORING BAR**

MACTECH PORTABLE MACHINING SOLUTIONS

## **Mactech Stationary Boring Bar Options**

Our basic boring bar systems provide machining capabilities on set up equipment where disassembly or removal from the job site would be costly and time consuming. We employ a simple design to provide a stable, rigid means for machining of in-place, on site jobs. The machines are portable and provide quick and easy set up and operation.

Attachments and related equipment can be provided for facing, grooving, milling and almost any machining need. The design of the equipment provides for an efficient and rigid set up to allow you to get the job done quickly and the equipment back in service.



6" Bar Application





3 1/4" Bar Applications

## **MACTECH BORING SIZE RANGES**

Portable Boring Machines Ranging from 1 3/4" to 10 diameter and 2-24' in length

Facing Attachments Ranging from 8" to 42" radius

H-Head Cross arm Attachments Ranging from 6" to 10" diameter and 12-96" radius



Mactech, Inc. • 4079 Pepin Ave. • Red Wing, MN 55066 PH: 651-388-7117 • TOLL FREE: 800.328.1488 • FAX: 651.388.0337 • www.mactechonsite.com