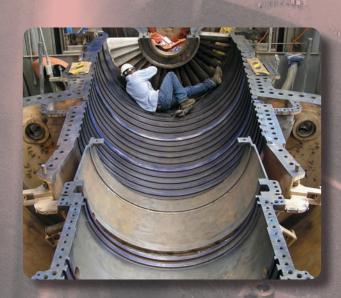

### **Line Boring**

- Full length feed mechanism.
- Cuts in any position, at any angle.
- 3-1/4 to 10 inch boring bar diameters.
- 6 to 160 inch diameter machining capability.
- Up to 24 feet length machining capability.