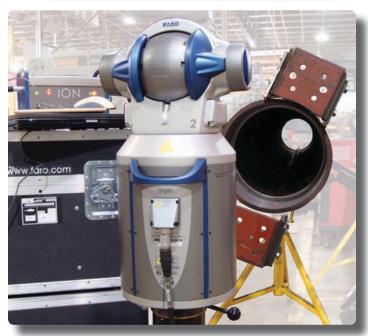

### **Laser Alignment and Inspection**

Our Laser Measurement Services are a perfect match with the MBMC Boring System. Use the Laser Measurement Services when accuracy and data collection are crucial.

- Extremely accurate and reliable data.
- Monitor the part during in-process machining.
- Confirm pre- and post-machining conditions.
- Provides detailed measurement and inspection reports, easily translated to or from CAD models.