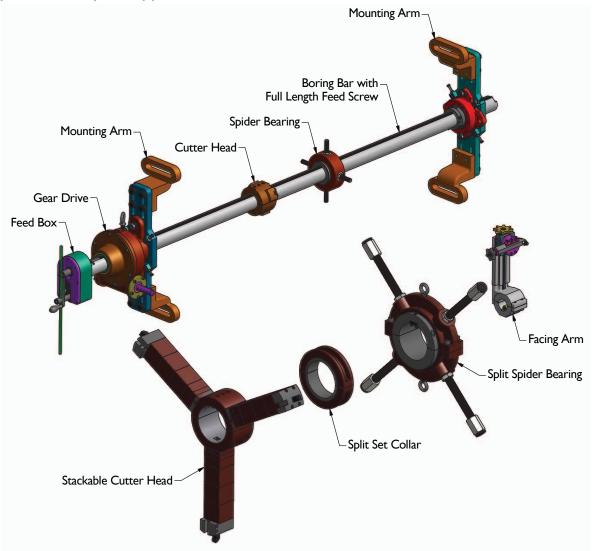

### **MBMC Boring System Components**

The figure shows typical MBMC Boring System components. Many configurations, accessories and setups suited to your application are available.

For over 25 years, Mactech has been a leading supplier of portable machine tools, on-site machining and stress-relieving services. We take a personal interest in your job, and will assist you with the most comprehensive support in the industry. Our professional on-site technicians are experts in the operation, repair and assembly of every tool. Mactech's experience in field service and custom tool design brings innovative and productive solutions to every job.