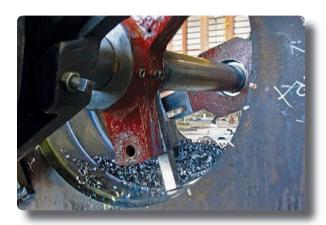

#### **Facing**

The facing accessory can be used from the same line boring setup; no disassembly required. Only need to change the cutting head.

- 6 to 84 inch diameter facing capability.
- Modular extension sets.
- Automatic variable feed.
- Bi-directional radial feed.