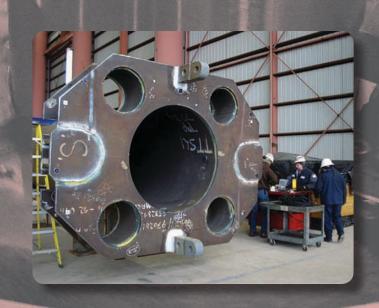

### **Line Boring**

- Full length feed mechanism.
- Cuts in any position, at any angle.
- 3-1/4 to 10 inch boring bar diameters.
- 6 to 160 inch diameter machining capability.
- Up to 24 feet length machining capability.

#### **Facing**

The facing accessory can be used from the same line boring setup; no disassembly required. Only need to change the cutting head.

- 6 to 84 inch diameter facing capability.
- Modular extension sets.
- Automatic variable feed.
- Bi-directional radial feed.