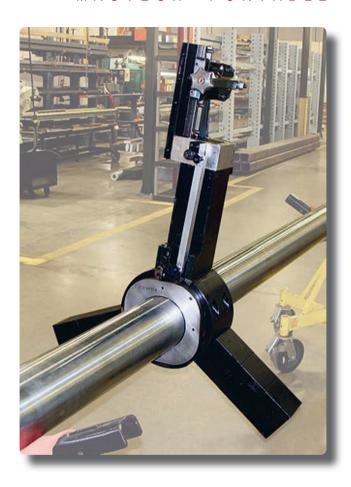

### **Line Boring**

- Full length feed mechanism.
- Cuts in any position, at any angle.
- 3-1/4 to 10 inch boring bar diameters.
- 6 to 160 inch diameter machining capability.
- Up to 24 feet length machining capability.