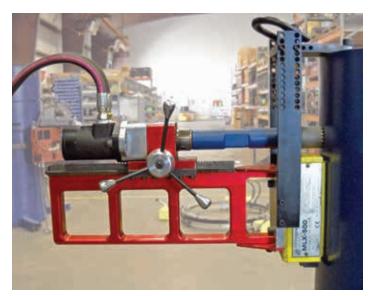

ed at a set distance from the top of pipe or other structure. An optional magnet attachment allows the MT30 Portable Rack Drill to be easily attached to almost any ferrous surface. The MT30 Portable Rack Drill can be customized with mounting options, tool holders and motors for your applications.



MT30 Portable Rack Drill with Magnetic Attachment Base

#### **Features**

- Powerful air, hydraulic or electric motors drill quickly through the toughest materials.
- Portable, compact and lightweight design makes drilling in hard to reach spaces easy.
- Optional magnetic attachment base mounts securely to flat or round ferrous surfaces.
- Optional hanger bracket for quick and secure placement and drilling on pipe or structure.
- Wide variety of arbors, tool holders and motors are available.



MT30 Portable Rack Drill with Hanger Bracket

#### **Arbor:**

• I inch straight quill. Other arbors and tool holders are available.

## **Drill Capacity:**

- I-I/2 inch twist drill
- 3 inch annular cutter



## MT30 PORTABLE RACK DRILL

### MACTECH PORTABLE MACHINING SOLUTIONS



### **Performance Specifications**

- Air Motor: 1700w, 2.3 hp, 89 rpm, 116 ft-lbs torque (157 Nm)
- Hydraulic Motor: 9.7 in<sup>3</sup> (159 cc), 232 rpm, 101 ft-lbs torque (137 Nm), @ 10 gpm (38 lpm), 1000 psi continuous pressure (69 bar).
   Hydraulic power supply is available from Mactech for rent or sale.
- Electric Motor: 110v, 20 amp, two-speed, 80 - 570 rpm, 203 ft-lbs torque (275 Nm)

### Weights

- Rack Drill with Hydraulic Motor: 47 lbs. (21 kg)
- Rack Drill with Air Motor: 40 lbs. (18 kg)
- Rack Dr