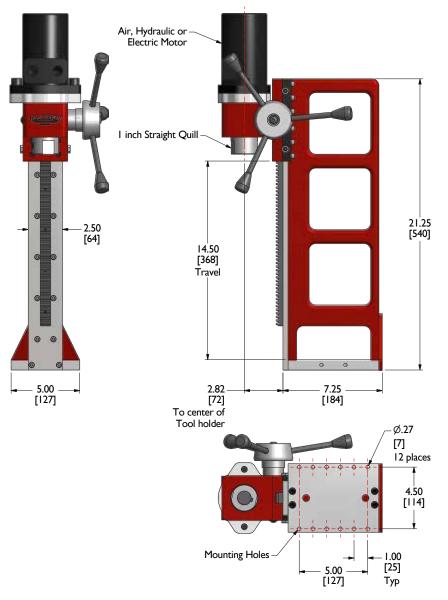

#### **Arbor:**

• I inch straight quill. Other arbors and tool holders are available.

## **Drill Capacity:**

- I-I/2 inch twist drill
- 3 inch annular cutter

### **Performance Specifications**

- Air Motor: 1700w, 2.3 hp, 89 rpm, 116 ft-lbs torque (157 Nm)
- Hydraulic Motor: 9.7 in<sup>3</sup> (159 cc), 232 rpm, 101 ft-lbs torque (137 Nm), @ 10 gpm (38 lpm), 1000 psi continuous pressure (69 bar).
   Hydraulic power supply is available from Mactech for rent or sale.
- Electric Motor: 110v, 20 amp, two-speed, 80 - 570 rpm, 203 ft-lbs torque (275 Nm)