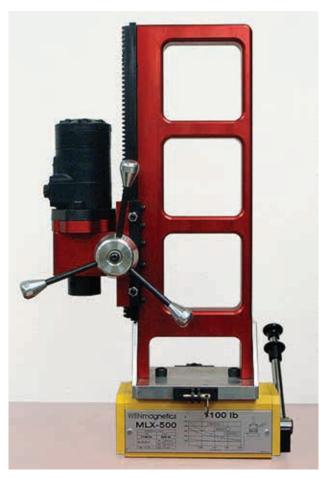

MT30 Portable Rack Drill with Magnetic Attachment Base

## **Magnetic Attachment Base**

- Max load, flat surface: I 100 lbs. (499 kg)
- Max load, round surface: 550 lbs. (249 kg)
- Detachment force: 3575 lbs. (1622 kg)