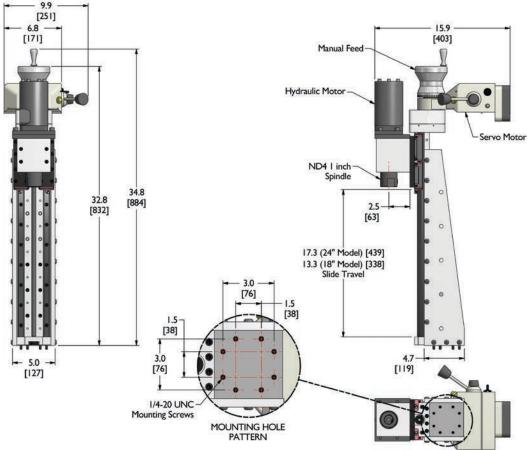

## Mactech MT4 LRA Boring Mill

Mactech's MT4 LRA Boring Mill is a compact mill for stud removal and other common drilling applications. The rigid design and easy setup makes your drilling operations fast and efficient. The MT4 LRA Boring Mill is available for sale or rental.

## **S**pecifications

**Slide:** Linear rail, servo feed, 20 inches (508 mm) per minute feed rate.

**Tool Holder:** Straight quill accepts 1 inch (25 mm) diameter tooling. Other tool holder sizes and styles are available.

**Spindle Drive:** Hydraulic motor, 6.5 hp (4.8 kW), 9.7 in<sup>3</sup> (159 cm<sup>3</sup>).

**Performance Data:** 94-99 ft-lbs (127-134 Nm) torque, 232-348 rpm @ 10-15 gpm (23-38 lpm), 1000 psi (89 bar) hydraulic pressure.

### Features

- Mount directly to the workpiece.
- Linear rails, precision feed screws and rigid construction ensure accurate machining.
- Powerful hydraulic motor for efficient cutting. Other motor options are available.
- Full range of tool holders and cutters available.