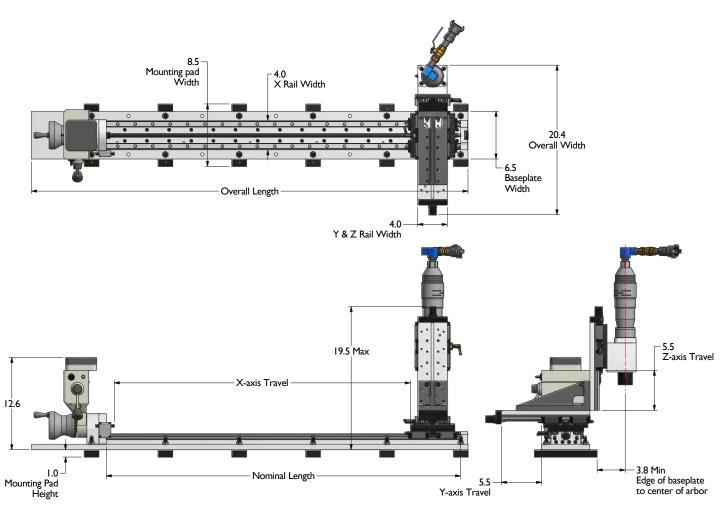

## **Specifications**

**Tool Holder:** NMTB 40 tool holder standard. Other tool holders and adapters are available.

X-axis Feed: 20 inches per minute, electric servo feed

**Y-axis Feed:** Manual ratchet feed **Z-axis Feed:** Manual ratchet feed

| Model        | Nominal<br>Length | Overall<br>Length | X-axis<br>Travel |
|--------------|-------------------|-------------------|------------------|
| MT4 LRA x 12 | 12.00             | 29.13             | 4.10             |
| MT4 LRA x 18 | 18.00             | 29.13             | 10.10            |
| MT4 LRA × 30 | 30.00             | 41.13             | 22.10            |
| MT4 LRA × 36 | 36.00             | 47.13             | 28.10            |
| MT4 LRA × 48 | 48.00             | 59.13             | 40.10            |
| MT4 LRA × 60 | 60.00             | 71.13             | 52.10            |
| MT4 LRA × 72 | 72.00             | 83.13             | 64.10            |