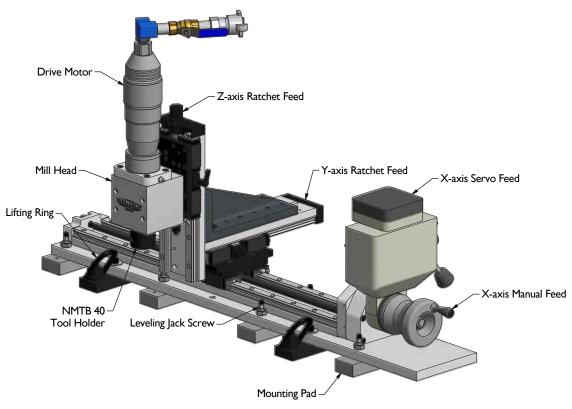

## 4 inch Portable Mill

MT4 LRA Portable Mill

The Mactech MT4 LRA Portable Milling Machine is a 3-axis, linear rail portable mill, capable of close tolerance milling, drilling, boring, and many other on-site milling operations. It is ideal for large area repair work where dismantling is not possible or practical. The MT4 can be welded, clamped, bolted or magnetically attached directly onto the workpiece in any orientation. The mill head is reversible for greater flexibility of machining operations. The MT4 is available in various lengths from 12 to 72 inches.

## **Specifications**

**Tool Holder:** NMTB 40 tool holder standard. Other tool holders and adapters are available.

X-axis Feed: 20 inches per minute, electric servo feed

**Y-axis Feed:** Manual ratchet feed **Z-axis Feed:** Manual ratchet feed