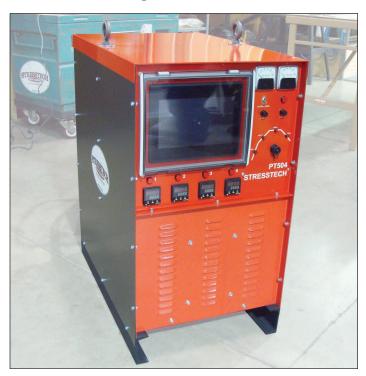

### Stresstech's PT504 Portable Heat

Treating Console provides 500 amps of power to four 300 amp resistance heating zones. Each zone may be run as part of a profile or operated as an independent ramp to set point controller. Meters, digital displays and LED lighting for ease of operation. Panel mounted Cam-Loks provide secure, fast and easy connections. Two, four-circuit type "K" thermocouple jack strips located on the rear panel permit connection to an optional temperature recorder. Fan forced air system. 300 amp zone protection and thermal overload sensors assure safe operation. Calibration and maintenance are easy with the removable control drawer.

Stresstech PT504 Heat Treating Console

#### **Features**

- · 45 kVA Console.
- Clear protective cover to prevent damage to the touch screen.
- Control drawer can be removed and shipped for calibration and maintenance, no need to send the entire unit.
- 80 VDC output for welding and heat treating at the same time, no additional power supply required.
- Secondary thermocouple jack strip for connecting an optional recorder.
- · Lifting points for easy handling.

- Windows™ CE 10" Color Touch Screen.
- Ease of use with intuitive Windows™ style Menu Bar and drop down menu system.
- Data acquisition (paperless recorder).
- LAN features for remote access via VNC protocol (password protected), using PC's or other Windows™ enabled devices.
- View and Print live trends, historical data, alarm and operator audit trails.
- File Transfer via USB, Email and FTP.
- Multi-level user rights based security.