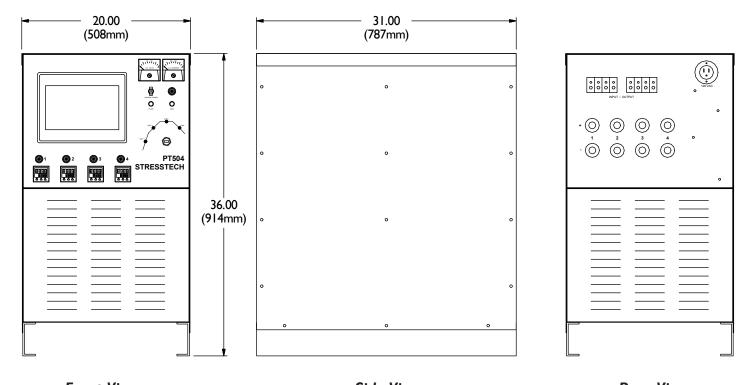

### **Specifications**

• Temperature Range: 0 - 2000° F (0 - 1000° C)

Transformer: 45 kVA

• Primary Input:

Voltage: 480 VAC, 3 phase

Current: 54 amps

• Output: 500 amps, 80 VDC, 100% duty cycle

Weight: 500 lbs (227 kg)10 ft. power cord (3m)