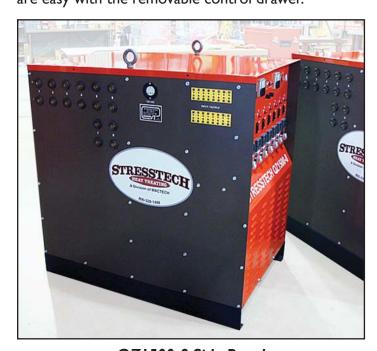

### Stresstech's QZI500-8 Portable Heat Treating

Console provides 1500 amps of power to eight individual 300 amp resistance heating zones. Each zone is individually controlled, allowing the operator to run up to eight different profiles simultaneously. The operator can begin separate heating cycles at any time without waiting for earlier cycles to finish. Simple to operate controllers make operator training quick and easy. Enter the "Soak" temperature and the controller will automatically ramp from the current temperature to the set point at the specified ramp rate. Disable the ramping function for manual operation, controlled using the percentage timer. Panel mounted Cam-Loks provide secure, fast and easy connections. Two, eight-circuit type "K" thermocouple jack strips located on the side panel permit connection to a temperature recorder. 300 amp zone protection and thermal overload sensors assure safe operation. Calibration and maintenance are easy with the removable control drawer.

QZ1500-8 Side Panel

Stresstech QZ1500-8 Heat Treating Console