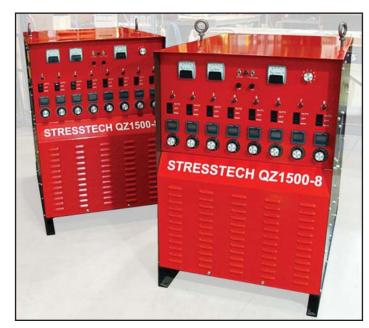

# Portable I 500 Amp DC Heat Treating Console

### Stresstech's QZI500-8 Portable Heat Treating

Console provides 1500 amps of power to eight individual 300 amp resistance heating zones. Each zone is individually controlled, allowing the operator to run up to eight different profiles simultaneously. The operator can begin separate heating cycles at any time without waiting for earlier cycles to finish. Simple to operate controllers make operator training quick and easy. Enter the "Soak" temperature and the controller will automatically ramp from the current temperature to the set point at the specified ramp rate. Disable the ramping function for manual operation, controlled using the percentage timer. Panel mounted Cam-Loks provide secure, fast and easy connections. Two, eight-circuit type "K" thermocouple jack strips located on the side panel permit connection to a temperature recorder. 300 amp zone protection and thermal overload sensors assure safe operation. Calibration and maintenance are easy with the removable control drawer.