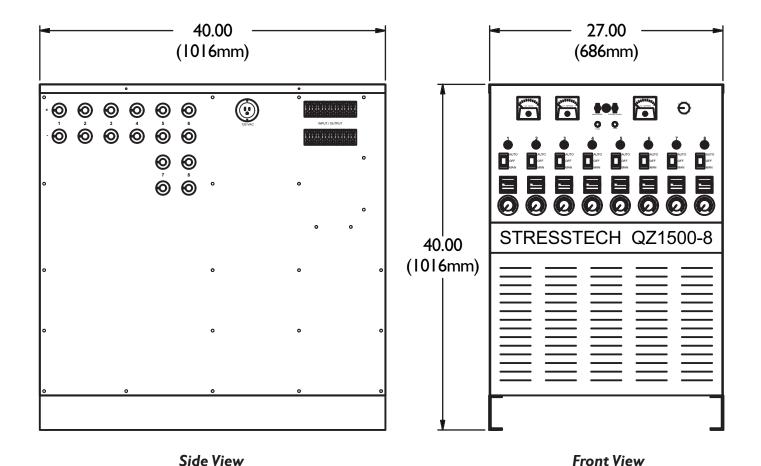

### Stresstech's QZI500-8 Portable Heat Treating

Console provides 1500 amps of power to eight individual 300 amp resistance heating zones. Each zone is individually controlled, allowing the operator to run up to eight different profiles simultaneously. The operator can begin separate heating cycles at any time without waiting for earlier cycles to finish. Simple to operate controllers make operator training quick and easy. Enter the "Soak" temperature and the controller will automatically ramp from the current temperature to the set point at the specified ramp rate. Disable the ramping function for manual operation, controlled using the percentage timer. Panel mounted Cam-Loks provide secure, fast and easy connections. Two, eight-circuit type "K" thermocouple jack strips located on the side panel permit connection to a temperature recorder. 300 amp zone protection and thermal overload sensors assure safe operation. Calibration and maintenance are easy with the removable control drawer.

### **Specifications**

- Temperature Range: 0 2000° F (0 1000° C)
- Transformer: I20 kVA
- Primary Input:
  - Voltage: 480, 575 VAC, 3 phase
  - Current: 145, 121 amps
- Output: I500 amps, 80 VDC, I00% duty cycle
- Weight: 1030 lbs (467 kg)
- 10 ft. power cord (3m)