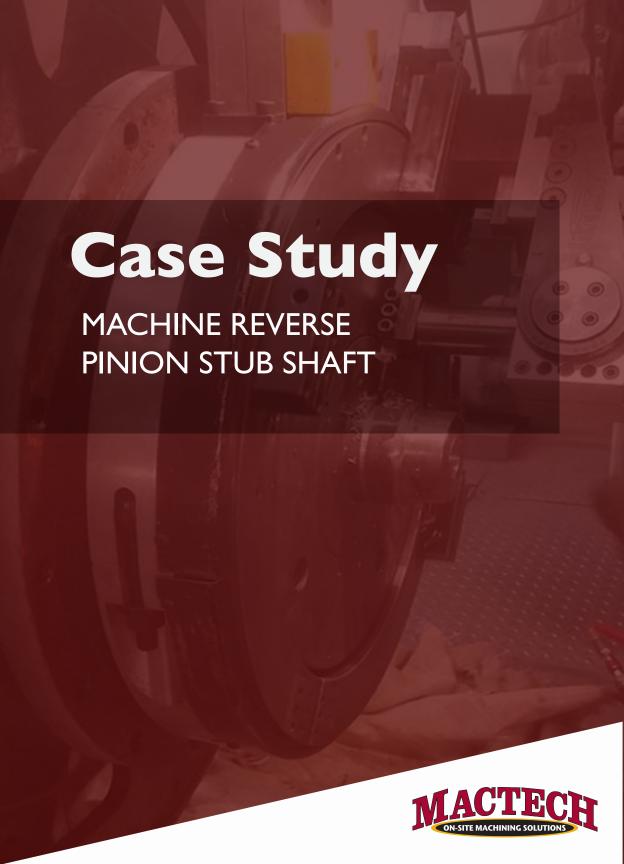

## **Project Challenges**

Set-up on 14.00" diameter and part off 3.00" diameter stub shaft. Used standard equipment with modified tooling

## **Equipment Used**

- 814 clamshell
- counterbore attachment
- rack drill

## **Useful Job Statistics**

- Parted off 3.00" off stub shaft
- machined .250" from remaining stub shaft
- Drilled/tapped (3) 7/16" holes for bearing assembly