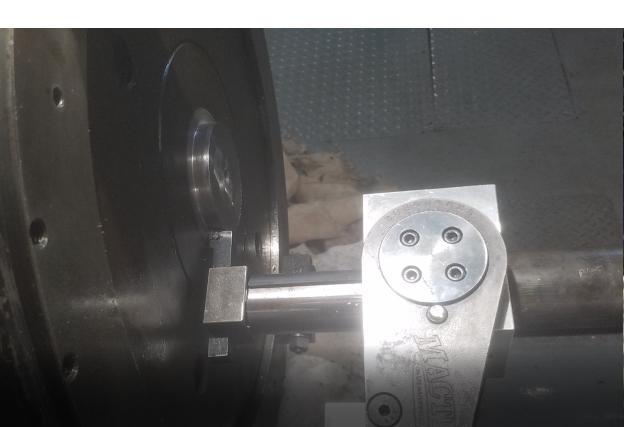

## Mactech's Role in the Project

Machined off 3.00" of length from the stub shaft and turned the remaining part of the shaft for a 3.00" bearing fit removing approximately .250" on the diameter

## Steps Taken to Complete the Job

- Applied proper equipment and performed tooling modifications.
- 2. Machined shaft complete and drilled/tapped 3 holes in the end of the stub shaft
- 3. Worked with mechanical group to ensure proper fit during assembly

## **Useful Job Statistics**

- Parted off 3.00" off stub shaft
- machined .250" from remaining stub shaft
- Drilled/tapped (3) 7/16" holes for bearing assembly