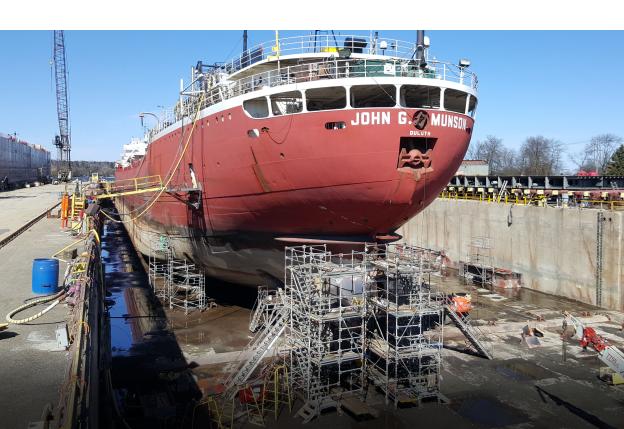

## **Project Description**

A major Great Lakes ship construction and repair operation needed to convert a ship's stern tube bearing lube system from oil to water cooled. To accomplish this we shortened the 10" thick stern tube by 5 ¾", faced off the end of the stern tube, and bored ¾" of material out of the stern.

## Steps to Job Completion

- 1. Set-up 6" bore bar and rough bored 3/4" x 44" of material out of stern tube
- 2. Welded a 3/4" x 6" x 36" diameter rolled ring to end of stern tube
- 3. Mounted Mactech's 843 Clamshell onto rolled ring and severed 5 3/4" off end of 10" thick stern tube.
- 4. Re set-up 6" bore bar with facing attachment and machined a weld prep groove on end of stern tube for weld repairing a crack.
- 5. Faced end of stern tube perpendicular to centerline of tube
- 6. Finish bore ID of stern tube

## **Equipment Used**

To go about this project we custom built sever blades that were made to be used with the 843 Clamshell to sever 10 wall stern tube as well as a 6 x 8 bore bar with facing attachment.